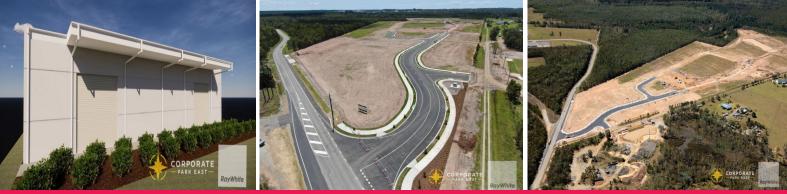

## **504m? Freestanding Warehouse**

Ray White Commercial Northern Corridor Group are pleased to offer 26 Evans Drive, Caboolture for sale as a building and land package.

Corporate Park East now offers one of the only opportunities in North Brisbane to secure a standalone industrial facility on quarter acre lot. This functionally designed building provides all the operational flexibility of a freehold property, all with a sub-million-dollar price tag!

## Features:

- 1,001m? fully serviced freehold
- 24-hour General Industry use
- 504m? clear span tilt panel warehouse
- Provision for up to 9

Industrial FOR SALE

504sqm