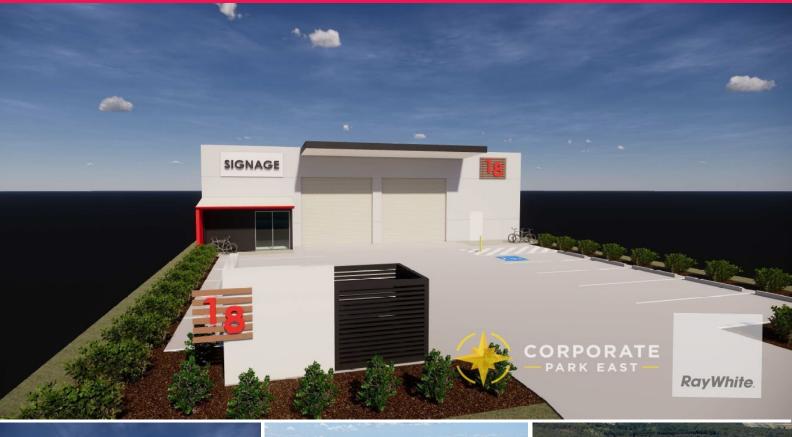

## 26 Evans Drive, Caboolture QLD 4510

## **504m? Freestanding Warehouse**

Ray White Commercial Northern Corridor Group are pleased to offer 26 Evans Drive, Caboolture for sale as a building and land package.

Corporate Park East now offers one of the only opportunities in North Brisbane to secure a standalone industrial facility on quarter acre lot. This functionally designed building provides all the operational flexibility of a freehold property, all with a sub-million-dollar price tag!

## Features:

- 1,001m? fully serviced freehold
- 24-hour General Industry use
- 504m? clear span tilt panel warehouse
- Provision for up to 9

Industrial FOR SALE

504sqm