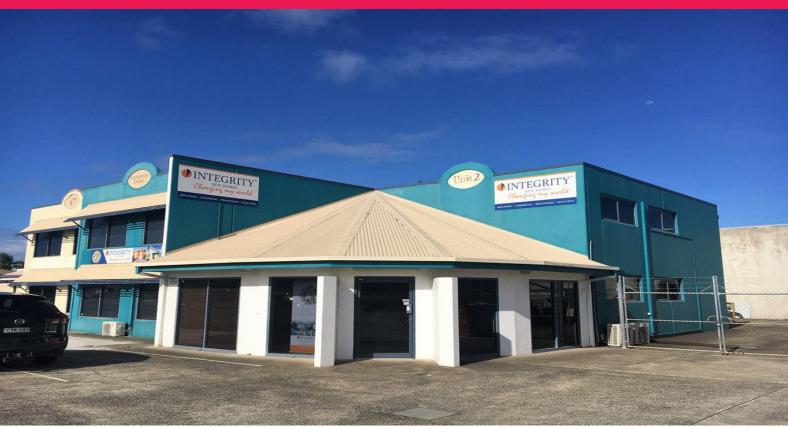

## Ray White. Commercial

1/47 Greenway Drive, Tweed Heads South NSW 2486

## **Showroom and Offices for Lease**

For lease is a high quality office  $\slash\hspace{-0.4em}$  showroom on busy Greenway Drive close to Harvey Norman

Centre. The floor area is approx  $250m2^*$  with a further  $150m2^*$  of mezzanine office space, with staff amenities and plenty of on site parking.

- 400m2\* total area on Greenway Drive
- Located close to Harvey Norman Centre with excellent exposure
- Total of 8 offices plus boardroom and filing room
- Gated parking for 9 vehicles at rear in complex of only 2 units
- 250m2\* ground floor plus 150m2 mezzanine offices
- Well priced property with quality features.