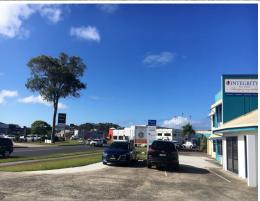

## **Showroom and Offices for Lease**

For lease is a high quality office  $\slash\hspace{-0.4em}$  showroom on busy Greenway Drive close to Harvey Norman

Centre. The floor area is approx  $250m2^*$  with a further  $150m2^*$  of mezzanine office space, with staff amenities and plenty of on site parking.

- 400m2\* total area on Greenway Drive
- Located close to Harvey Norman Centre with excellent exposure
- Total of 8 offices plus boardroom and filing room
- Gated parking for 9 vehicles at rear in complex of only 2 units
- 250m2\* ground floor plus 150m2 mezzanine offices
- Well priced property with quality features.