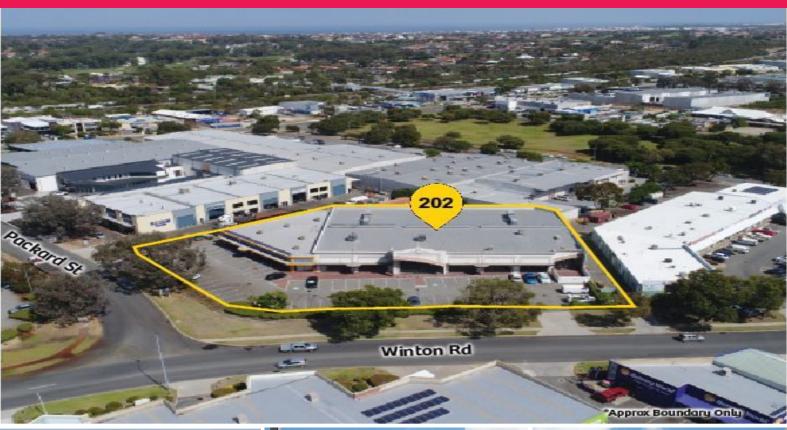

## Raine&Horne. Commercial

202 Winton Road, Joondalup WA 6027

## RARE SHOWROOM INVESTMENT OPPORTUNITY

Currently partly occupied by two new tenants with an offer pending for the remaining 1,400 sqm. It benefits from amazing high profile position located within Business Park North on a prominent corner location.

Features

• 2,600m? showroom • Re - zoned to city centre

• Also suitable for office / warehouse • Amazing position and profile • Very competitive rental

• Loads of parking • Rear access and yard • Corner position Showrooms/bulky Goods FOR SALE