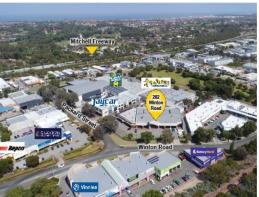

## Raine&Horne. Commercial

202 Winton Road, Joondalup WA 6027

## RARE SHOWROOM INVESTMENT OPPORTUNITY

Currently partly occupied by two new tenants with an offer pending for the remaining 1,400 sqm. It benefits from amazing high profile position located within Business Park North on a prominent corner location.