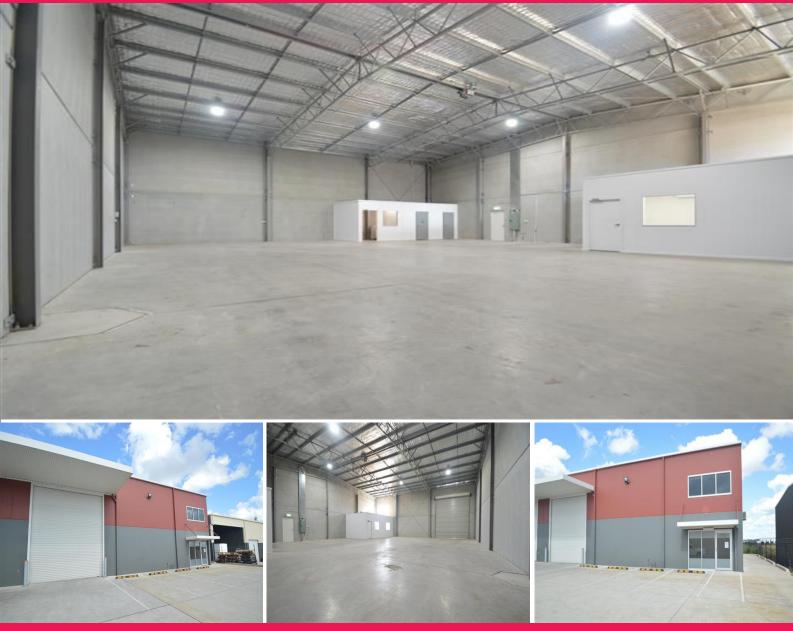

## **Neat Industrial Unit With 3 Phase**

Building Area: 360m2(approx)

This clean industrial unit is located in the Anambah Industrial Estate and will suit a number of Industrial uses.

Key features of the unit include:

- \* Total floor area of approx 360m2.
- \* Concrete panel construction.
- \* LED lighting to warehouse.
- \* 3 Phase power.
- \* Air conditioned reception and office.
- \* Allocated car parking.
- \* Kitchenette and staff lunchroom.
- \* Security gated comple