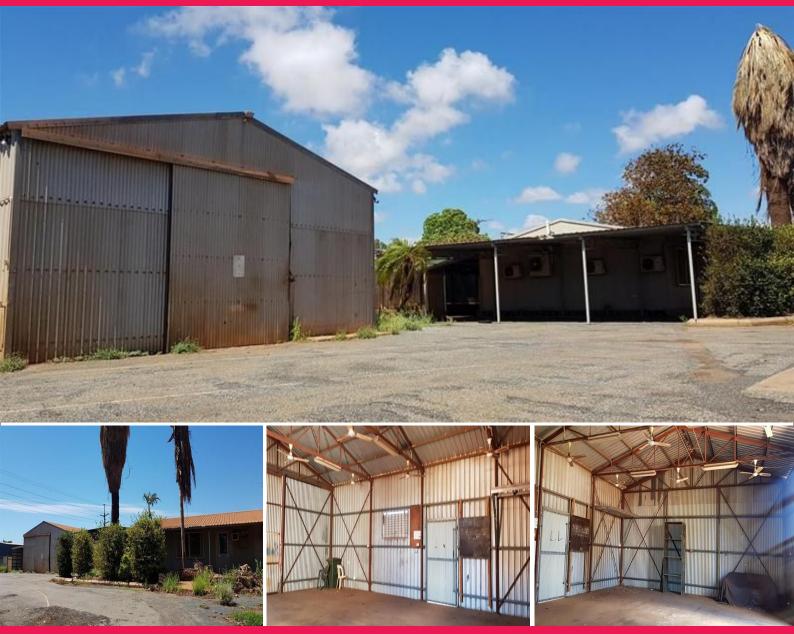

## Yard, shed and accommodation on Harwell

Located in the busy Harwell Way within the primary industrial area of Wedgefield this site offers a quality industrial premises with sealed yard, two way gated access which can accommodate trucks, heavy duty shed with high access sliding doors.

Complementing the high quality industrial aspects of this property is a spacious and neatly presented fully furnished caretakers residence. The dwelling has six bedrooms and a huge open plan living & kitchen area.

The property features include:

- 1948m2 industrial block

- Quality built 142sm2

1sqm

Melleny Ams 0417428667 Melleny.ams@hfn.com.au