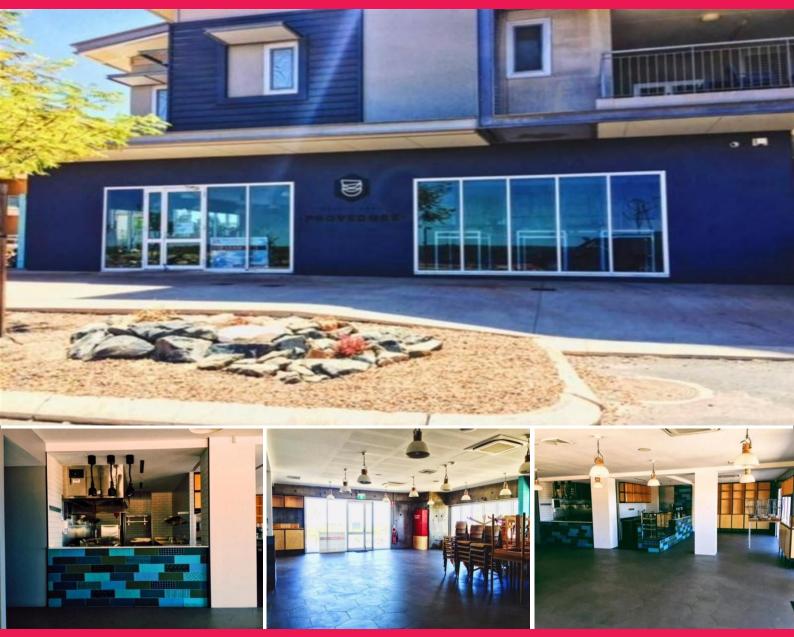

## 43 Counihan Crescent, Port Hedland WA 6721

## ARE YOU THE NEW PRETTY POOL PROVEDORE OPERATOR?

\*\*\*\*\* OWNER WILL OFFER GENEROUS RENT FREE TERMS \*\*\*\*\*\*

Hedland First National is currently seeking expressions of interest for the lease of the Pretty Pool Provedore Restaurant. This exceptional commercial space is located approximately 5km from the Port Hedland town centre.

A complete kitchen fit out with everything you will need to create an inspiring menu, complete with furniture and a state of the art coffee machine to create that perfect piccolo.

Enquiries are now being

Retail FOR LEASE

216sqm

Melleny Ams 0417428667 Melleny.ams@hfn.com.au