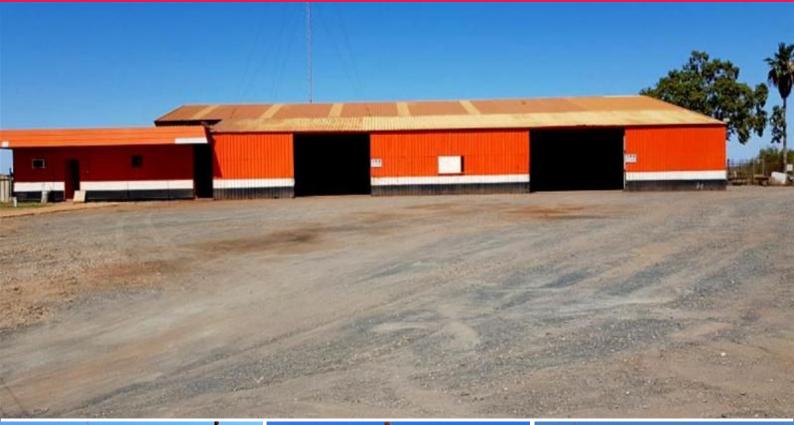

## **HIGH PROFILE CORNER LOCATION**

\*\*Offers are invited on this well positioned and priced property\*\*

Available to lease now is this well located 2976 sqm industrial block on the edge of Wedgefield. Encompassing a good quality clear span, high stud shed approximately 620sqm of space complete with a side annex, plus 160sqm of office. The shed has 3 phase power, air-conditioned reception, back of house features staff amenities and a good sized kitchen.

Property features include: 2976sqm corner block 620sqm shed (approx) 160sqm office space (approx) 3 phase power in shed Air-conditioned recep Industrial FOR LEASE

1sqm

Melleny Ams 0417428667 Melleny.ams@hfn.com.au