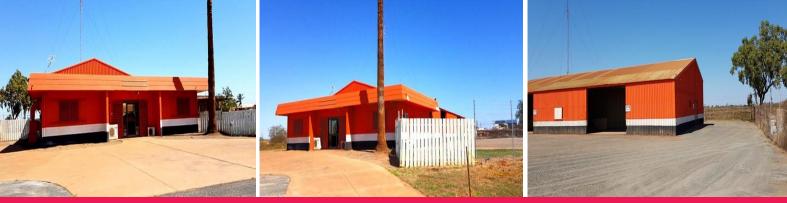

## **HIGH PROFILE CORNER LOCATION**

\*\*Offers are invited on this well positioned and priced property\*\*

Available to lease now is this well located 2976 sqm industrial block on the edge of Wedgefield. Encompassing a good quality clear span, high stud shed approximately 620sqm of space complete with a side annex, plus 160sqm of office. The shed has 3 phase power, air-conditioned reception, back of house features staff amenities and a good sized kitchen.

Property features include: 2976sqm corner block 620sqm shed (approx) 160sqm office space (approx) 3 phase power in shed Air-conditioned recep Industrial FOR LEASE

1sqm

Melleny Ams 0417428667 Melleny.ams@hfn.com.au