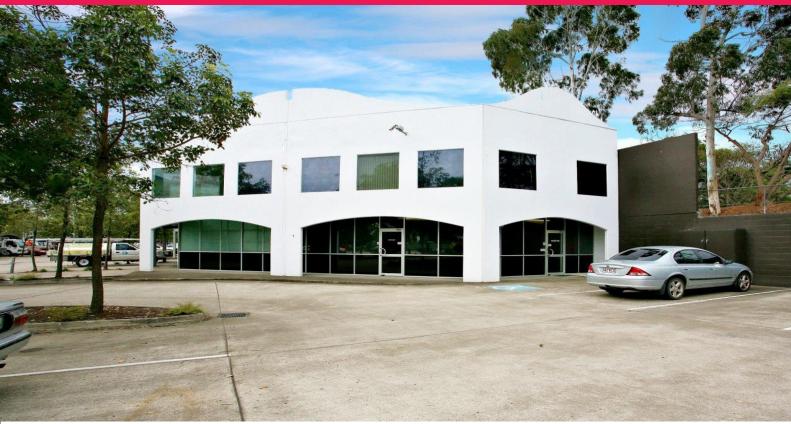

## Raine&Horne. Commercial

1a/121 Kerry Road, Archerfield QLD 4108

## **Front Unit in Complex**

- \* Modern tilt panel unit in good tidy complex
- \* 40sqm ground floor office area
- \* 98sqm 6 metre high warehouse
- \* Security coded entry plus electric roller door
- \* Includes fork lift, pallet racking & shelves
- \* Plenty of excess car parking on site
- \* Close walking distance to banks and post office
- \* Snack bar on site
- \* Available now