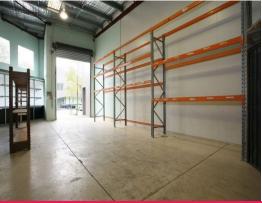

## **Front Unit in Complex**

- \* Modern tilt panel unit in good tidy complex
- \* 40sqm ground floor office area
- \* 98sqm 6 metre high warehouse
- \* Security coded entry plus electric roller door
- \* Includes fork lift, pallet racking & shelves
- \* Plenty of excess car parking on site
- \* Close walking distance to banks and post office
- \* Snack bar on site
- \* Available now