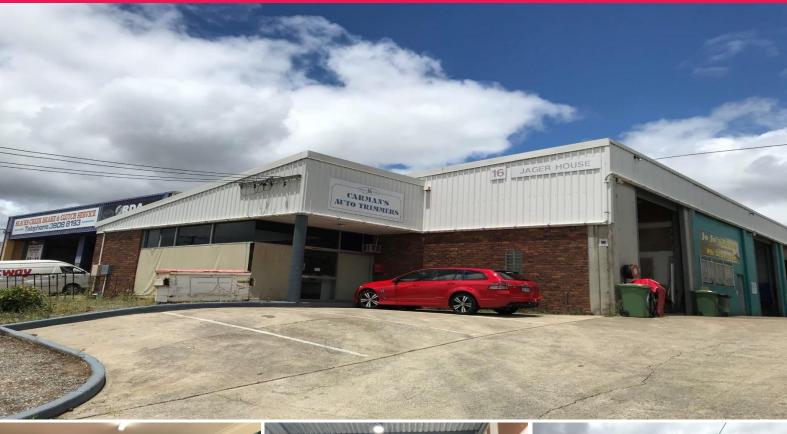

## Raine&Horne. Commercial

3/16 Herbert Street, Slacks Creek QLD 4127

## **Well located Industrial Unit**

- \* 143sqm unit just off Moss Street
- \* Includes 42sqm of office/showroom space
- \* Includes 101sqm of warehouse
- \* Signage exposure to Herbert Street
- \* High clearance roller door to warehouse
- \* 4x exclusive use car spaces
- \* Rare small unit available to purchase so close to Moss St
- \* Well located in the heart of the Slacks Creek commercial/industrial precinct