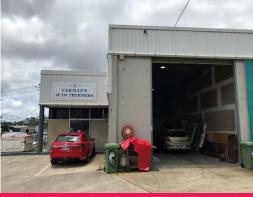

## **Well located Industrial Unit**

- \* 143sqm unit just off Moss Street
- \* Includes 42sqm of office/showroom space
- \* Includes 101sqm of warehouse
- \* Signage exposure to Herbert Street
- \* High clearance roller door to warehouse
- \* 4x exclusive use car spaces
- \* Rare small unit available to purchase so close to Moss St
- \* Well located in the heart of the Slacks Creek commercial/industrial precinct