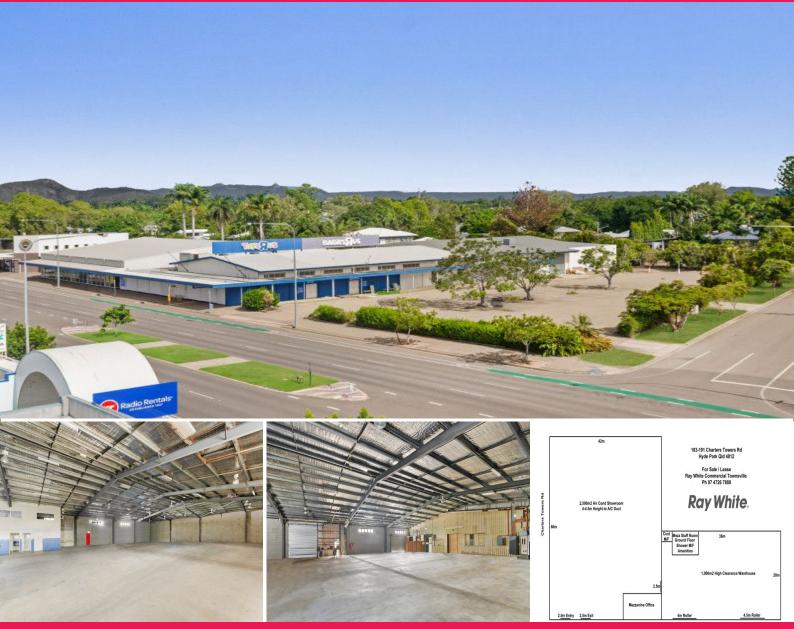

## Unique Retail / Showroom Opportunity With Attached Warehouse - Sale / Lease

This property is being offered to the market for the first time in over 30 plus years.

The property consists of a 2,500m2 air-conditioned retail showroom with attached 6m high clearance, 1,000m2 warehouse facility.

This property would suit a variety of users; bulky good showroom, childcare facility, office/showroom with storage and distribution to name a few.

This property is being offered for sale or lease by expressions of interest. The property can be viewed by appoin Showrooms/bulky Goods FOR SALE