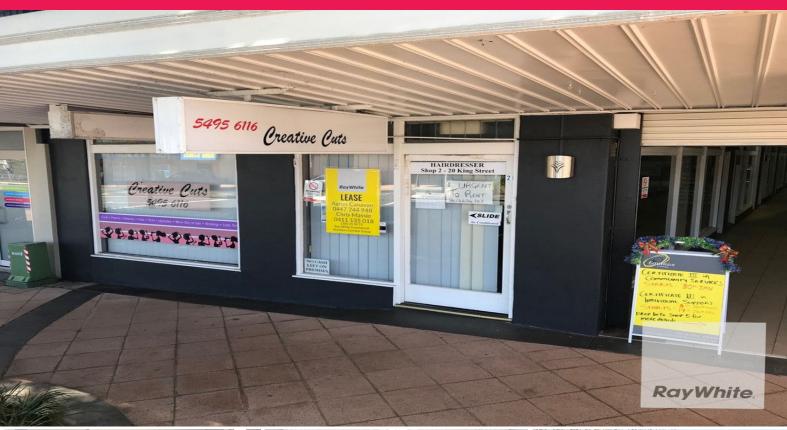

# Ray White.

2/20 King Street, Caboolture QLD 4510

## Hair Dresser Fit Out with Main Road Exposure

Ray White Commercial Northern Corridor Group are pleased to offer 2/20 King Street, Caboolture for Lease. Features include:

- 52m2 of retail space currently fitted out as a hairdresser
- Shop front facing busy King Street
- Air-conditioning
- Kitchenette
- Ample car parking available
- Located in Caboolture CBD, walking distance to Train Station, Court House, Police Station, Council Chambers and Caboolture Square Shopping Centre
- Motivated Landlord

For further information

Retail

FOR LEASE

52sqm