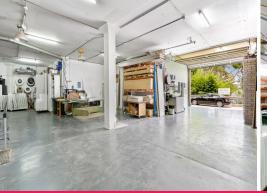

## CHEAPEST WAREHOUSE ON BEST STREET | LONG SETTLEMENT **AVAILABLE!**

SEE IT TODAY, TONIGHT, TOMORROW, ANYTIME YOU LIKE? CALL US, WE NEVER SLEEP:)

| Gross floor area 347m2

| Ceiling height 3.7m

| Loading dock & 3m roller door access

| IN1 Zoning (General Industrial)

| 3 phase power points throughout

| Occupy or invest

| Massive floor plan with plenty of options

| Ability to have multiple tenants

| Rental projection \$75

Industrial

FOR SALE