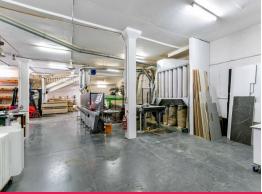

## CHEAPEST WAREHOUSE ON BEST STREET | LONG SETTLEMENT **AVAILABLE!**

SEE IT TODAY, TONIGHT, TOMORROW, ANYTIME YOU LIKE? CALL US, WE NEVER SLEEP:)

| Gross floor area 347m2

| Ceiling height 3.7m

| Loading dock & 3m roller door access

| IN1 Zoning (General Industrial)

| 3 phase power points throughout

| Occupy or invest

| Massive floor plan with plenty of options

| Ability to have multiple tenants

| Rental projection \$75

Industrial

FOR SALE