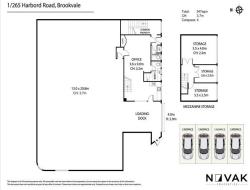

## CHEAPEST WAREHOUSE ON BEST STREET | LONG SETTLEMENT **AVAILABLE!**

SEE IT TODAY, TONIGHT, TOMORROW, ANYTIME YOU LIKE? CALL US, WE NEVER SLEEP:)

| Gross floor area 347m2

| Ceiling height 3.7m

| Loading dock & 3m roller door access

| IN1 Zoning (General Industrial)

| 3 phase power points throughout

| Occupy or invest

| Massive floor plan with plenty of options

| Ability to have multiple tenants

| Rental projection \$75

Industrial

FOR SALE

347sqm

**Michael Burgio** 

Mark Novak

0430 344 700

0421 111 111

novak@mail.inspectrealestate.com.au novak@mail.inspectrealestate.com.au