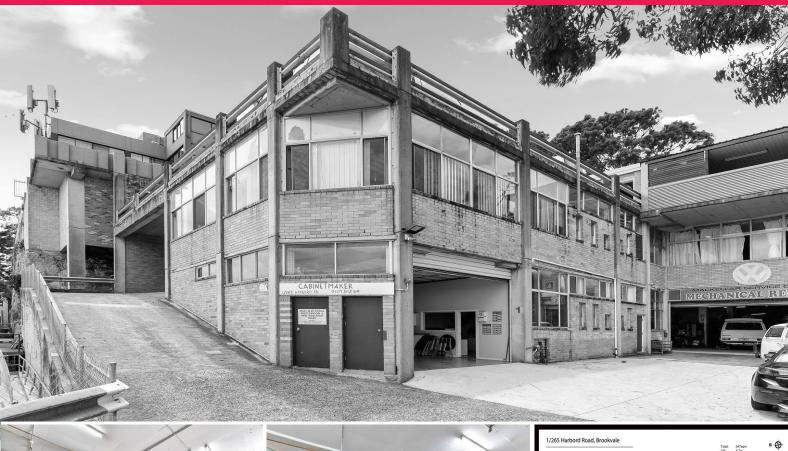

## CHEAPEST WAREHOUSE ON BEST STREET | LONG SETTLEMENT **AVAILABLE!**

SEE IT TODAY, TONIGHT, TOMORROW, ANYTIME YOU LIKE? CALL US, WE NEVER SLEEP:)

| Gross floor area 347m2

| Ceiling height 3.7m

| Loading dock & 3m roller door access

| IN1 Zoning (General Industrial)

| 3 phase power points throughout

| Occupy or invest

| Massive floor plan with plenty of options

| Ability to have multiple tenants

| Rental projection \$75

Industrial

FOR SALE