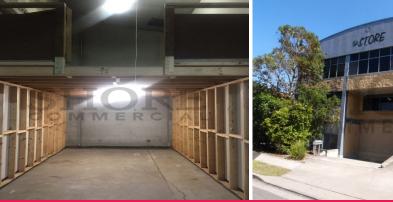

## , Brookvale NSW 2100

## **GROUND FLOOR STORAGE UNIT WITH MEZZANINE**

Outstanding central Brookvale location ? walk to buses, banks, shops and Warringah Mall. The storage units are well positioned on the ground floor with roller shutter door entry & 24/7 security access.