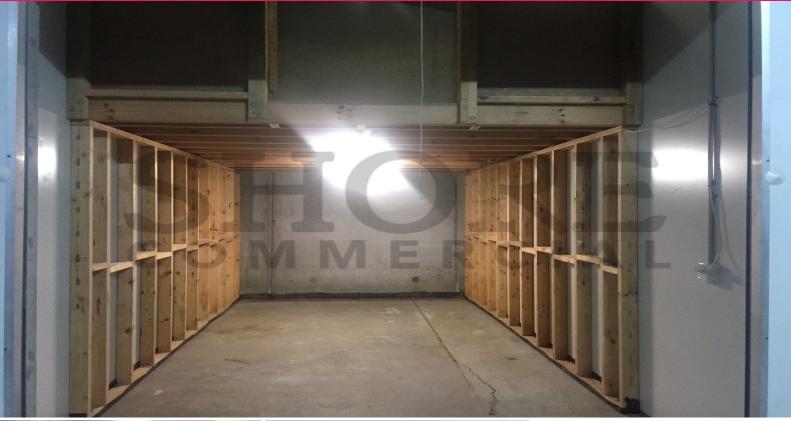

## **GROUND FLOOR STORAGE UNIT WITH MEZZANINE**

Outstanding central Brookvale location ? walk to buses, banks, shops and Warringah Mall. The storage units are well positioned on the ground floor with roller shutter door entry & 24/7 security access.

Well positioned ground floor storage unit with in built mezzanine providing bonus additional floor space and high clearance. Excellent drive through access from Sydenham road to Orchard Road. "Drive straight to your unit". One of the best in the complex. Additional features include:

- Flexible 24 hour security access;

- Light / power available;
- Easy high clearance vehicular access.

Ideal for all types of

Industrial FOR LEASE Contact Agent 18sqm

Sam Donato

sam@shorecp.com.au