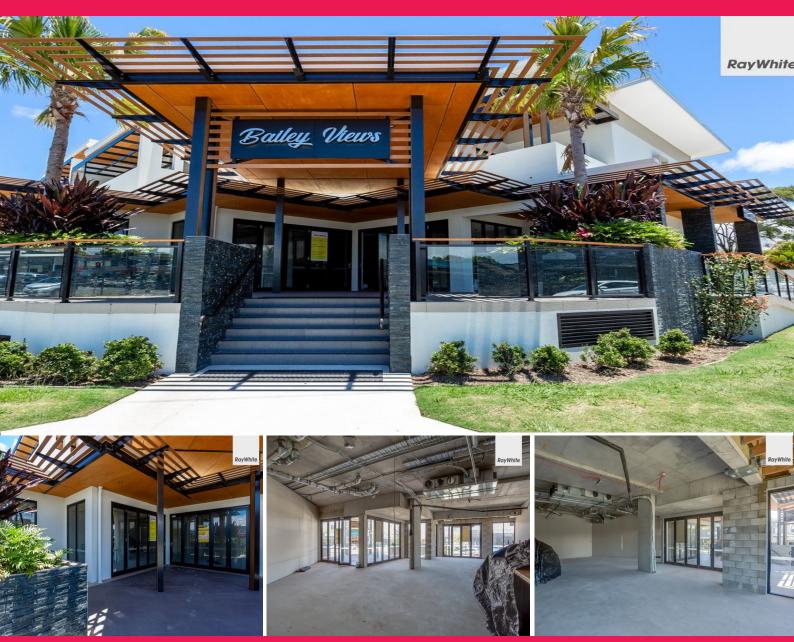

## MODERN TENANCY WITH EXCELLENT EXPOSURE

Ray White Commercial GC South are pleased to offer for lease Shop 2, 58 Brooke Avenue, Southport. This retail tenancy is positioned on the corner of Brooke & Musgrave Avenues with excellent exposure to passing traffic.

Key features

- 111m2 including 65m2 of alfresco
- Basement car parking
- Grease trap
- Air-conditioned

Please contact Sam Riley on 0409 490 581 or Aaron Neylan on 0401 282 299 to discuss this opportunity or arrange a