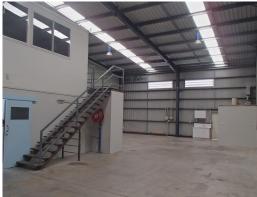

# Neat, Tidy & Ready to Go! Located just off Kessels Road

- \* Refurbished metal clad unit in popular Coopers Plains complex
- \* 316sqm of usable space with functional additions
- \* 271sqm on the GTP plan plus 45sqm mezzanine office
- \* Excellent location between Kessels / Riawena Road & Boundary Road
- \* 226sqm of insulated warehouse with up to 6.8m internal height
- \* Access via a single 5.4m wide electric container height roller door
- \* 45sqm of immaculate air-conditioned ground floor showroom/office
- \* 45sqm of air-conditioned mezzanine office space above
- \* Separate male & female amenities with kitchenette
- \* Ample 3 Phase power available with points installed
- \* NBN internet installed
- \* Ability to drop a 20ft container in front of the unit