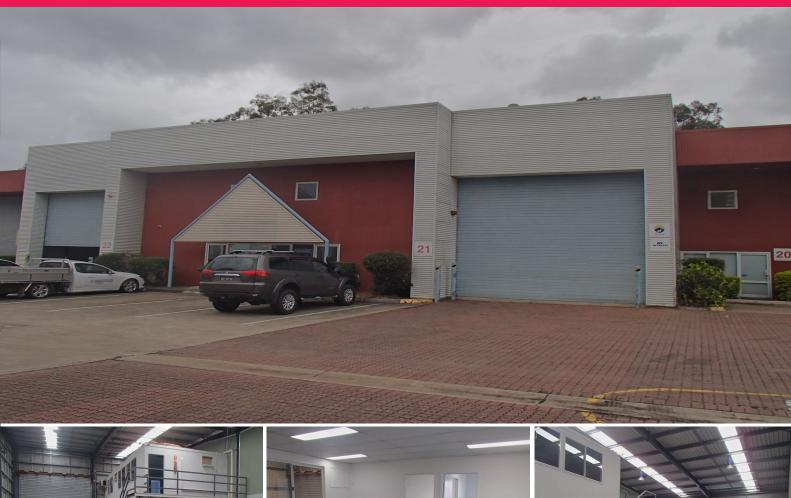

# Neat, Tidy & Ready to Go! Located just off Kessels Road

- \* Refurbished metal clad unit in popular Coopers Plains complex
- \* 316sqm of usable space with functional additions
- \* 271sqm on the GTP plan plus 45sqm mezzanine office
- \* Excellent location between Kessels / Riawena Road & Boundary Road
- \* 226sqm of insulated warehouse with up to 6.8m internal height
- \* Access via a single 5.4m wide electric container height roller door
- \* 45sqm of immaculate air-conditioned ground floor showroom/office
- \* 45sqm of air-conditioned mezzanine office space above
- \* Separate male & female amenities with kitchenette
- \* Ample 3 Phase power available with points installed
- \* NBN internet installed
- \* Ability to drop a 20ft container in front of the unit