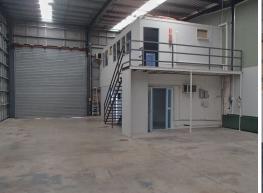

# Neat, Tidy & Ready to Go! Located just off Kessels Road

- \* Refurbished metal clad unit in popular Coopers Plains complex
- \* 316sqm of usable space with functional additions
- \* 271sqm on the GTP plan plus 45sqm mezzanine office
- \* Excellent location between Kessels / Riawena Road & Boundary Road
- \* 226sqm of insulated warehouse with up to 6.8m internal height
- \* Access via a single 5.4m wide electric container height roller door
- \* 45sqm of immaculate air-conditioned ground floor showroom/office
- \* 45sqm of air-conditioned mezzanine office space above
- \* Separate male & female amenities with kitchenette
- \* Ample 3 Phase power available with points installed
- \* NBN internet installed
- \* Ability to drop a 20ft container in front of the unit