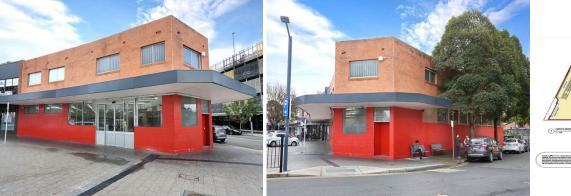

## **KEY STONE RETAIL POSITION**

Set in a prominent corner position within Revesby, this keystone property presents as wonderful opportunity for various business types to secure a prime position within the Revesby CBD.

Property features include:

- 658 m2 down stairs
- 658 m2 upstairs as an added bonus
- Huge amounts of exposure
- High pedestrian & vehicle traffic area
- Engaging corner position
- Located directly opposite a multi-level council car park plus on-street parking
- Cool rooms & freezer on-site
- Potential dual access