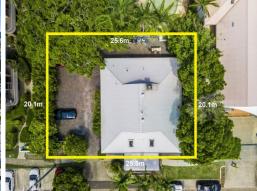

230sq m building, positioned on a 513sq m site (approx).

The local area surrounding the property features a vibrant mix of restaurants, cafes and bars, retail shops, offices, hotels and residential space.