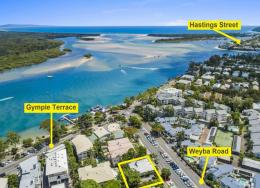

## Freehold Retail Investment With Development Potential

Exceptional freehold retail investment opportunity on Weyba Road just off Gympie Terrace eith potential for multi level residential unit development (STCA) with water views.

230sq m building, positioned on a 513sq m site (approx).

The local area surrounding the property features a vibrant mix of restaurants, cafes and bars, retail shops, offices, hotels and residential space.