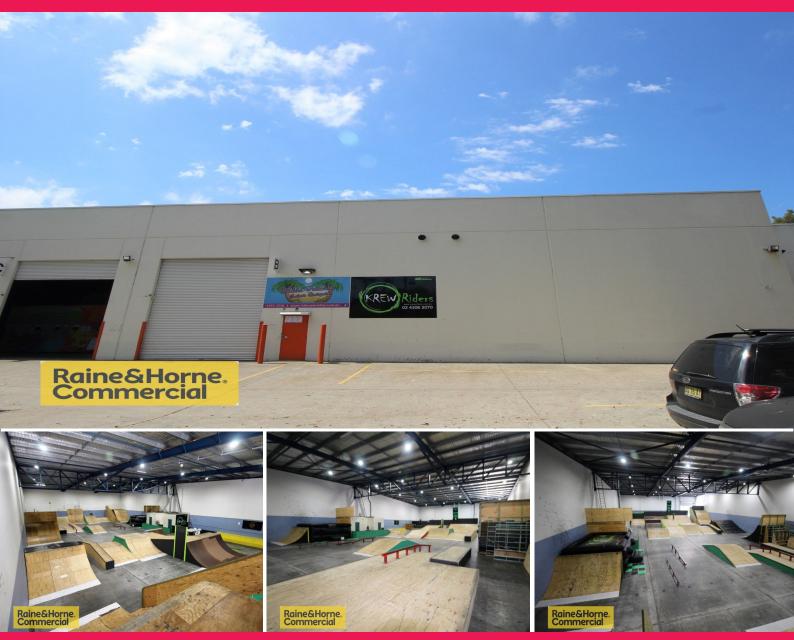

## Warehouse B/2 Reliance Dr, Tuggerah NSW 2259

## 1,022m2 Industrial warehouse minutes to M1 Motorway!

Located at the Western entry to the Tuggerah Business Park is this symmetrical 1,022m2 warehouse premises.

Situated in the Omega Centre, the property is neighboured by quality local & National businesses.

Benefits include

- -3 phase power
- -LED lighting
- -Symmetrical layout
- -Internal amenities with kitchenette
- -High clearance warehouse & roller door

If you require further

Industrial FOR LEASE \$97,100 net pa + GST 1022sqm