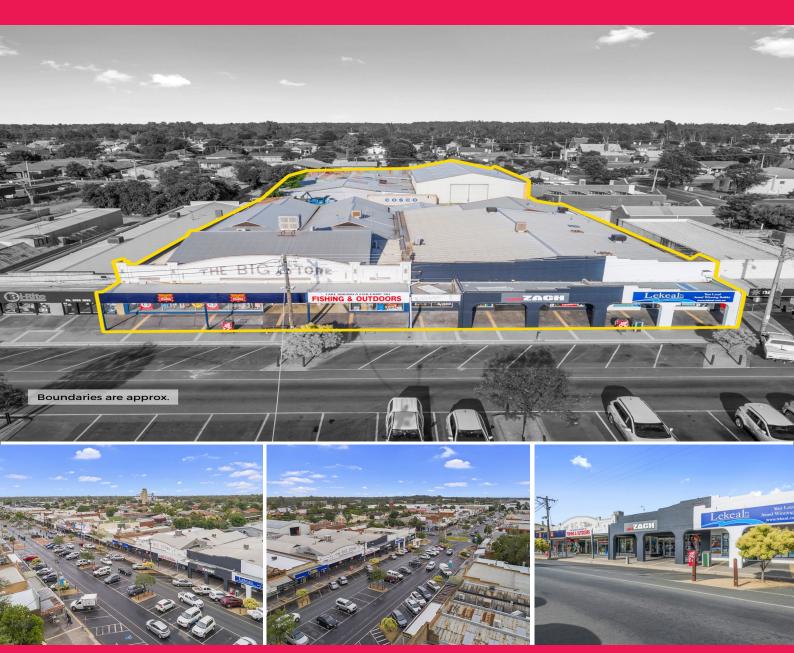

59-63 Belmore Street, Yarrawonga VIC 3730

## **'THE BIG STORE'**

- \* Situated in the heart of the Yarrawonga business/retail district
- \* Large building areas totalling 1,890m2 approx. on an expansive 4,601.7m2 approx. land area
- \* Dual street frontages with planning permit for a 2 lot subdivision
- \* Current total net annual rent of \$262,662 p.a. plus GST & recoverable outgoings
- $^{\star}$  Anchored by Rivers Australia P/L & complimented by Lake Mulwala Fish Camp & Ski, One Zach & Lekeal P/L
- \* A rare chance to own a substantial commercial asset in this vibrant tourist town

Expressions of Interest - Closing Thursday February 28 2019 at 4pm

Retail

FOR SALE

1890sqm