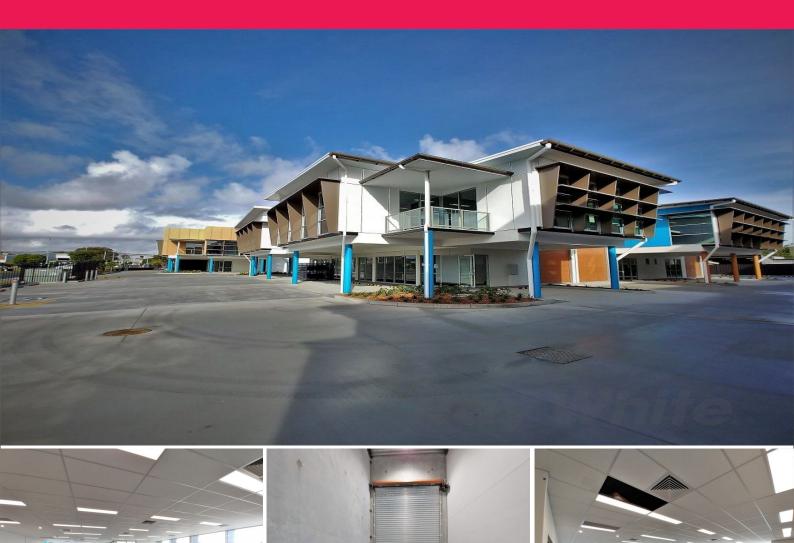

# Ray White.

6/15 Holt Street, Pinkenba QLD 4008

### FRONT UNIT - 328sqm\* CORPORATE LEASED INVESTMENT

- Fresh 5+5 year lease to Devcon Building Co Pty Ltd which commencing on 01/08/2022
- Income of \$82,000p.a. + Outgoings + GST
- Greater of 4% or CPI increases
- \$22,550 security bond (equivalent to 3 months net rent inc. GST)
- 328sqm\* total space on title
- 278sqm\* office over two levels (86sqm\* ground floor showroom/ reception & 192sqm\* first floor office with ducted a/c)
- 40sqm\* full height warehouse
- 10sqm\* balcony
- Attractive 19 unit office/warehouse development
- Public transport in close proximity
- Amenities include a disabled compliant ground floor toilet as well as male & female on the first floor plus kit

Offices FOR SALE

328sqm