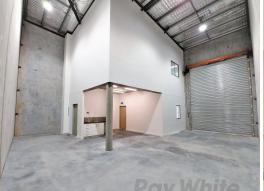

### **BRAND NEW CORPORATE OFFICE/WAREHOUSE**

- 219sqm\* office/ warehouse
- 114sqm\* office over two levels (26sqm\* showroom/ reception & 88sqm\* first floor with ducted a/c)
- 105sqm\* ground floor warehouse
- Attractive 19 unit office/warehouse development
- Public transport in close proximity
- Corporately presented appealing to high calibre occupants
- Secure complex with electric gates & CCTV system
- Amenities include toilets & kitchenettes on each level
- Electric full height roller door sheltered by all-weather awning
- Remote control access for roller doors & gates
- 3 phase power supply
- NBN internet connectivity
- Premium TradeCoast lo