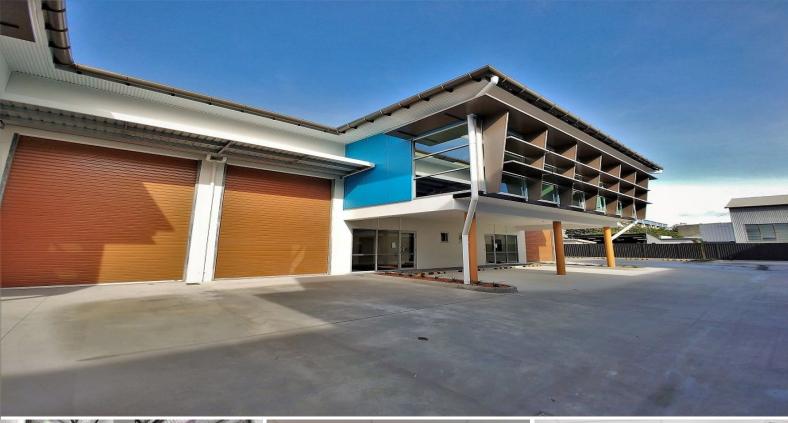

### **BRAND NEW CORPORATE OFFICE/WAREHOUSE**

- 219sqm\* office/ warehouse
- 114sqm\* office over two levels (26sqm\* showroom/ reception & 88sqm\* first floor with ducted a/c)
- 105sqm\* ground floor warehouse
- Attractive 19 unit office/warehouse development
- Public transport in close proximity
- Corporately presented appealing to high calibre occupants
- Secure complex with electric gates & CCTV system
- Amenities include toilets & kitchenettes on each level
- Electric full height roller door sheltered by all-weather awning
- Remote control access for roller doors & gates
- 3 phase power supply
- NBN internet connectivity
- Premium TradeCoast lo

Industrial

FOR SALE

219sqm