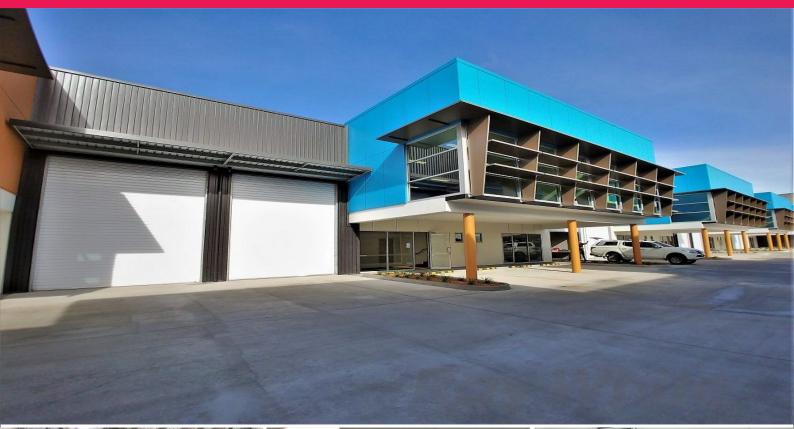

## 13/15 Holt Street, Pinkenba QLD 4008

## **BRAND NEW CORPORATE OFFICE/WAREHOUSE**

## - 254sqm\* office/ warehouse

- 128sqm\* office space over two levels (28sqm\* reception/showroom &
- 100sqm\* first floor with ducted a/c)
- 126sqm\* warehouse
- Attractive 19 unit office/warehouse development
- Public transport in close proximity
- Corporately presented appealing to high calibre occupants
- Secure complex with electric gates & CCTV system
- Amenities include toilets & kitchenettes on each level
- Electric full height roller door sheltered by all-weather awning
- Remote control access for roller doors & gates
- 3 phase power supply
- NBN internet connectivity
- 89\* onsite car spaces