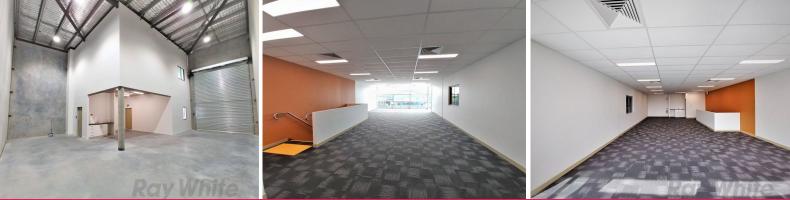

## - 254sqm\* office/ warehouse

- 128sqm\* office space over two levels (28sqm\* reception/showroom &
- 100sqm\* first floor with ducted a/c)
- 126sqm\* warehouse
- Attractive 19 unit office/warehouse development
- Public transport in close proximity
- Corporately presented appealing to high calibre occupants
- Secure complex with electric gates & CCTV system
- Amenities include toilets & kitchenettes on each level
- Electric full height roller door sheltered by all-weather awning
- Remote control access for roller doors & gates
- 3 phase power supply
- NBN internet connectivity
- 89\* onsite car spaces