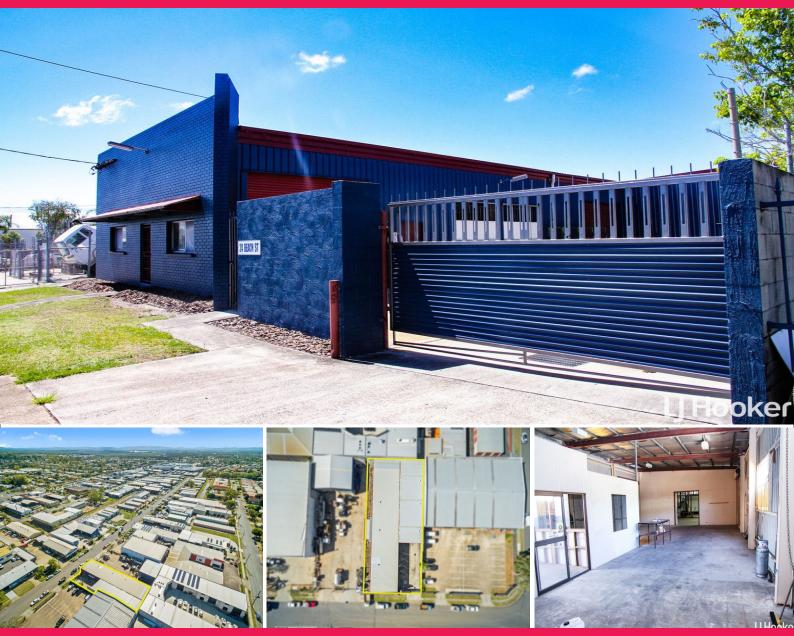

24 Beach Street, Kippa-ring QLD 4021

## **EXPANSIVE SHED? PROMINENT LOCATION**

Underpinned by 1174 of Prime Positioned Real Estate in the heart of Kippa Rings Industrial. On offer a 772Sqm under roof Freestanding Shed purpose built.

For large machinery equipment with separate office space. A completely secure property gated with driveway and drive through to the rear of the shed.

- ? 5X Roller door access to rear shed space
- ? Separate access to Office space
- ? Internal Height 4.1M
- ? Multiple Bays underroof with ample workspace
- ? Gated and completely secure

Industrial FOR SALE

772sqm