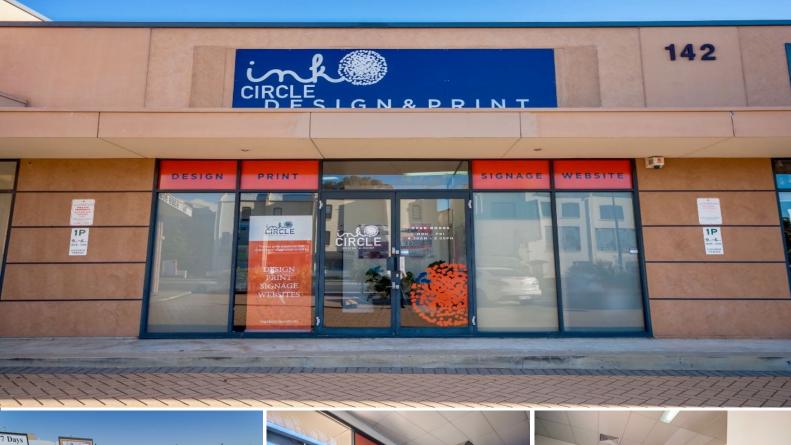

3/142 Stirling Highway, Nedlands WA 6009

## **Leased Investment in Sought After Location**

Ray White Commercial (WA) is pleased to exclusively present for sale 3/142 Stirling Highway, Nedlands.

The property is located in the blue chip suburb of Nedlands, positioned with street frontage to Stirling Highway boasting circa 35,000\* passing cars daily.

Property Particulars

- $136 \text{sqm}^*$  of genuine showroom / office
- 5 strata units positioned on prime 1,351sqm\* of land
- 2 undercover exclusive car bays and ample visitor bays
- 10sqm\* secure storage unit for exclusive use

- Tenant: Ink Circle Pt

Retail

FOR SALE

136sqm