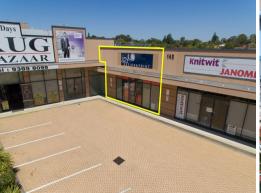

3/142 Stirling Highway, Nedlands WA 6009

## **Leased Investment in Sought After Location**

Ray White Commercial (WA) is pleased to exclusively present for sale 3/142 Stirling Highway, Nedlands.

The property is located in the blue chip suburb of Nedlands, positioned with street frontage to Stirling Highway boasting circa 35,000\* passing cars daily.

Property Particulars

- $136 \text{sqm}^*$  of genuine showroom / office
- 5 strata units positioned on prime 1,351sqm\* of land
- 2 undercover exclusive car bays and ample visitor bays
- 10sqm\* secure storage unit for exclusive use