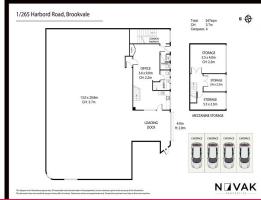

1/265 Harbord Road, Brookvale NSW 2100

## MUST BE LEASED REDUCED RENT!!!!! MAKE AN OFFER

| Gross floor area 347m2

| FIRST YEAR RENT REDUCED

| Lets get you in quicker - enjoy a reduced rental period while you set up!

| Ceiling height 3.7m

| Loading dock onsite & 3m roller door access

| 3 phase power points throughout

| No renovation needed - move in and work!

| Massive floor plan with great flexibility

| Smart & professional office area

| On-site parking with 4 spaces included

| Internet ports available - plugin and play

| Street signage direct on Harbord Road

| Pristine and clean factory

| Air conditioning inst

Industrial

FOR LEASE

347sqm

Mark\_\_ Novak

0421111111