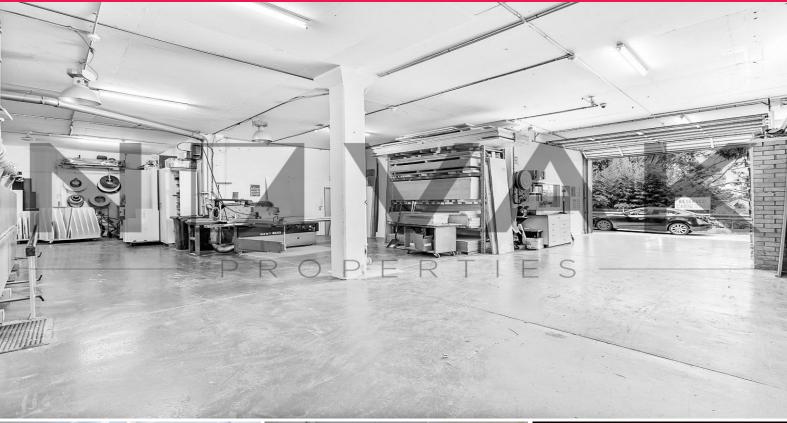

## MUST BE LEASED REDUCED RENT!!!!! MAKE AN OFFER

| Gross floor area 347m2

| FIRST YEAR RENT REDUCED

| Lets get you in quicker - enjoy a reduced rental period while you set up!

| Ceiling height 3.7m

| Loading dock onsite & 3m roller door access

| 3 phase power points throughout

| No renovation needed - move in and work!

| Massive floor plan with great flexibility

| Smart & professional office area

| On-site parking with 4 spaces included

| Internet ports available - plugin and play

| Street signage direct on Harbord Road

| Pristine and clean factory

| Air conditioning inst

Industrial

FOR LEASE

347sqm

Mark\_\_ Novak

0421111111