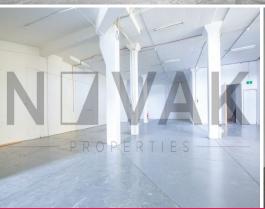

## MUST BE LEASED REDUCED RENT!!!!! MAKE AN OFFER

| Gross floor area 347m2

| FIRST YEAR RENT REDUCED

| Lets get you in quicker - enjoy a reduced rental period while you set up!

| Ceiling height 3.7m

| Loading dock onsite & 3m roller door access

| 3 phase power points throughout

| No renovation needed - move in and work!

| Massive floor plan with great flexibility

| Smart & professional office area

| On-site parking with 4 spaces included

| Internet ports available - plugin and play

| Street signage direct on Harbord Road

| Pristine and clean factory

| Air conditioning inst

Industrial

FOR LEASE

347sqm

Mark\_\_ Novak

0421111111