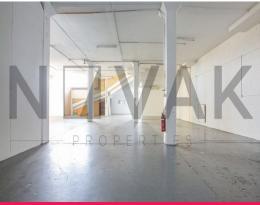

## MUST BE LEASED REDUCED RENT!!!!! MAKE AN OFFER

| Gross floor area 347m2

| FIRST YEAR RENT REDUCED

| Lets get you in quicker - enjoy a reduced rental period while you set up!

| Ceiling height 3.7m

| Loading dock onsite & 3m roller door access

| 3 phase power points throughout

| No renovation needed - move in and work!

| Massive floor plan with great flexibility

| Smart & professional office area

| On-site parking with 4 spaces included

| Internet ports available - plugin and play

| Street signage direct on Harbord Road

| Pristine and clean factory

| Air conditioning inst

Industrial

FOR LEASE

347sqm

Mark\_\_ Novak

0421111111