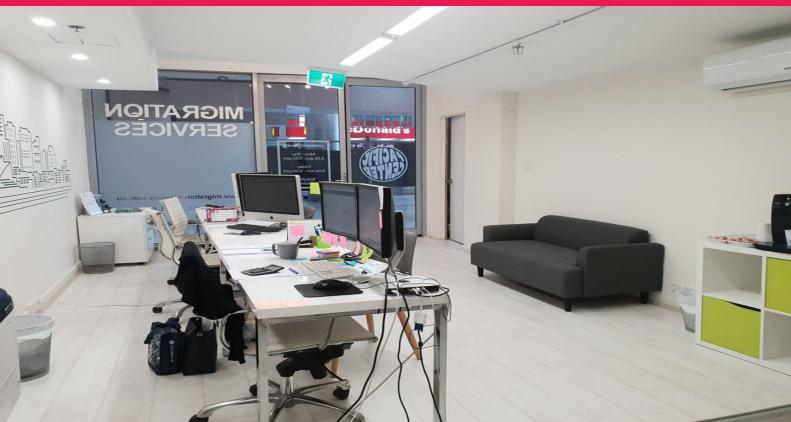

- Shop 16 circa. 45.40sqm (approx.)
- Open plan plus main office/meeting room
- Floor to ceiling glass frontage, independent air-conditioning
- Sublease/assignment opportunity, inspect by appointment only

Retail FOR LEASE

45.4sqm