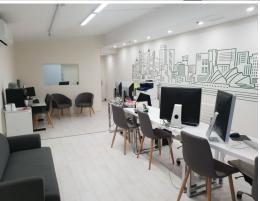

- Shop 16 circa. 45.40sqm (approx.)
- Open plan plus main office/meeting room
- Floor to ceiling glass frontage, independent air-conditioning
- Sublease/assignment opportunity, inspect by appointment only

Retail FOR LEASE

45.4sqm