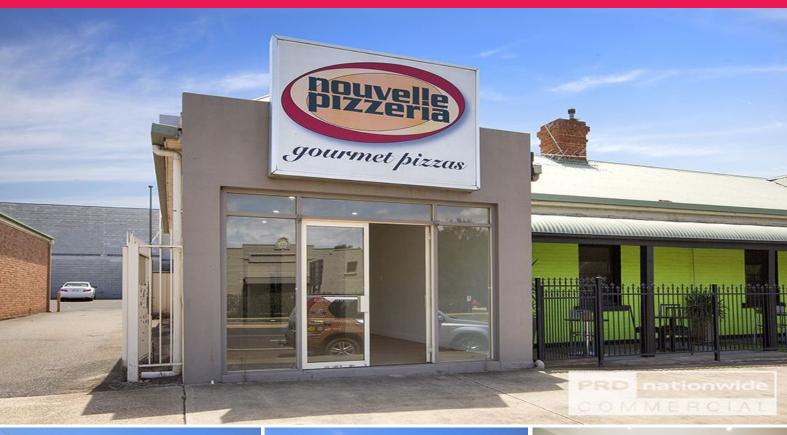

## Shop 1 164 Peel Street, Tamworth NSW 2340

## **NEW YEAR DISCOUNT!!**

January 2019 special - half rent for the first 6 months of tenancy! Get in now so you don't miss out on this great head start to the new year!!

- \* \$250 per week + GST
- \* North West's main thoroughfare to CBD
- \* Ducted air, floating floors, freshly painted
- \* Large signage opportunity
- \* Open shop with staff areas out the back
- \* Laundry, toilet & shower facilities
- \* 1 car park
- \* Great retail space in great condition
- \* Surrounded by big businesses in Tamworth
- \* Zoned B4 Mixed Use

Retail

FOR LEASE

60sqm