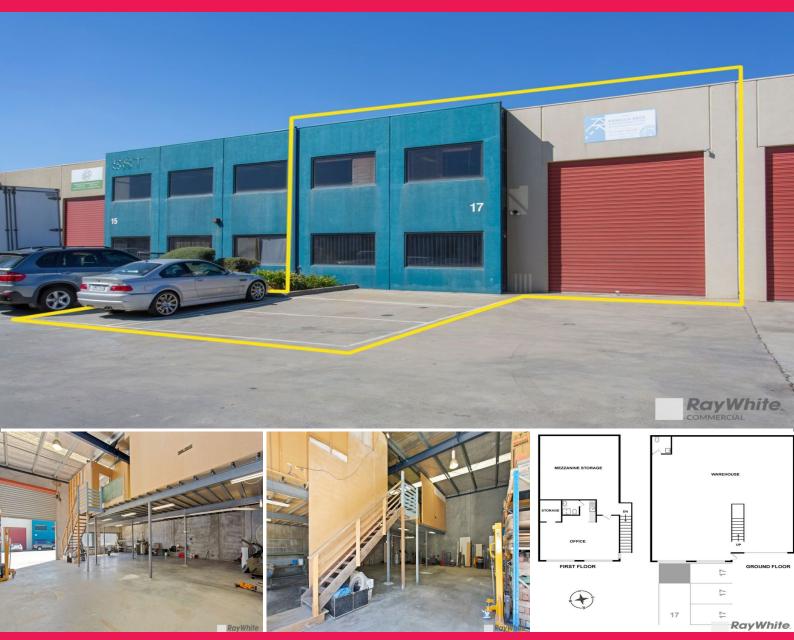

## Ray White.

17/266 Osborne Avenue, Clayton South VIC 3169

## Perfect Starter Warehouse / Office in Secure Estate - NO GST

Ray White Commercial Victoria is delighted to offer 17/266 Osborne Avenue, Clayton South by way of Public on-site Auction on Friday 10th May 2019 @ 11:00am. This functional warehouse/office is located in the heart of the Clayton South industrial precinct and will be offered with vacant possession.

• Total building area | 245m2 approx

• Includes first floor office & amenities | 55m2 approx • Plus a further mezzanine/storage area | 55m2 approx • Container height roller door & 3 Phase Power • Amenities | toilet, disabled toilet, shower & kitchenette

• Four (4) car spaces on-title • Securely Gated Estate

• Industrial 1 Zo

Industrial FOR SALE

245sqm