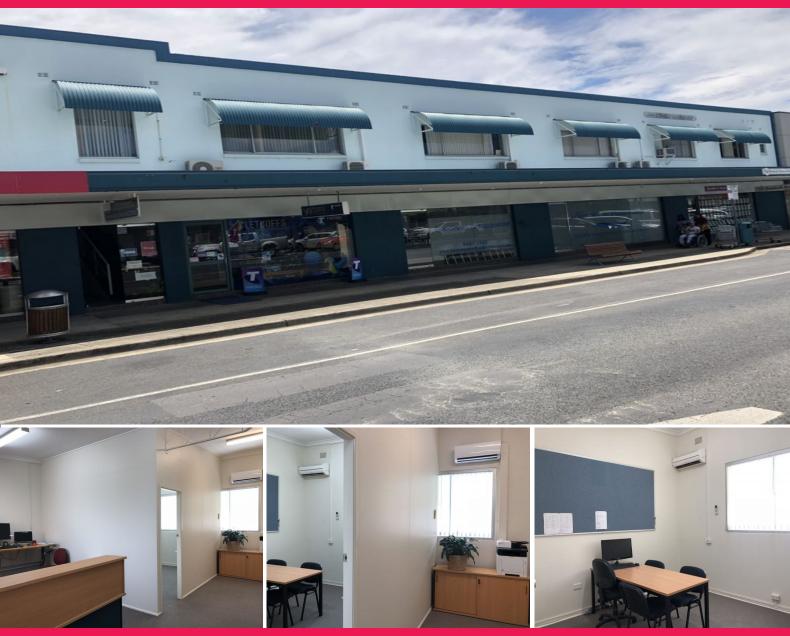

2/1 Park Avenue, Coffs Harbour NSW 2450

## PRIME CBD office space - right next to Woolworths

Nice big, double glazed windows overlooking Park Avenue provide great natural light with noise suppression.

1 Park Avenue is located on the corner of Pacific Highway and Park Avenue - providing great signage opportunities\* for your business

The office has a separate partitioned office, great for meeting room or second office space.

Amenities are in the common area and are cleaned at the cost of the owners corporation.

KEY FEATURES Include:-

Offices

FOR LEASE

41sqm