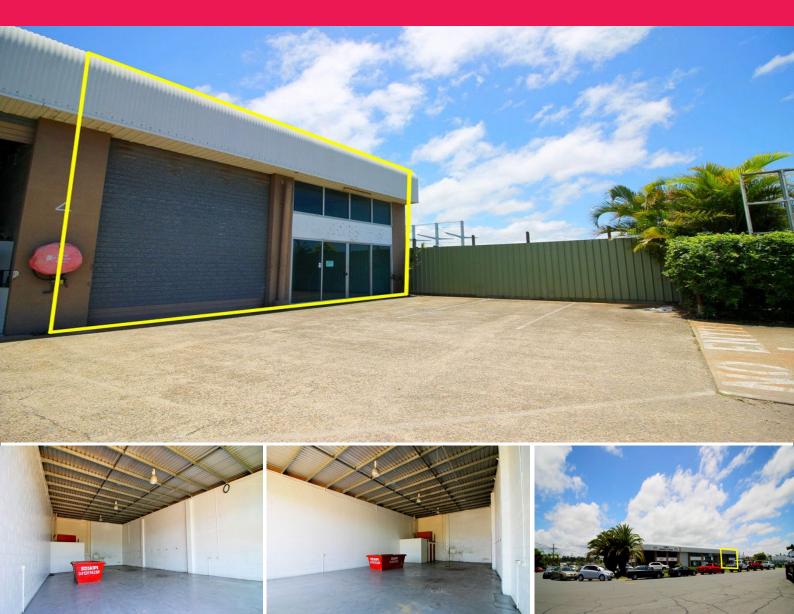

### **Open Factory In Bustling Industrial Area**

- \* 193m2\* clear span workshop
- \* High access industrial roller door
- \* Straight line truck access to the roller door.
- \* Separate male and female amenities
- \* On-site parking and ample street parking
- \* Close proximity to M1 Motorway, Hinterland Tavern, Go Carting and Nerang Fair
- \* Walls will be freshly painted in the new year!
- \* Approx

#### Disclaimer:

Ray White has not independently checked any of the information we merely pass on. We make no comment on and give

Industrial FOR LEASE

193sqm