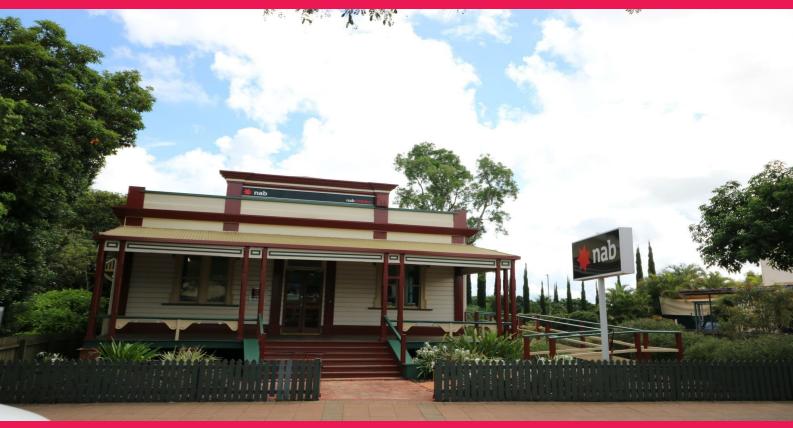

## Urgent Blue Chip Tenants for over 100 years - Majestic building on 600m2 Block

Phone enquiries - please quote property ID 20604

The National Australia Bank has been the tenant of this prestigious commercial property for over 100 years and have recently recommitted to the long term again. Owner has committed elsewhere.

Located in the centre of the thriving rural hub only 3hrs north of Brisbane in the wide bay its perfectly located for capital growth.

The building is a majestic historically listed building still glowing with the charm of a teenager. The new lease is a long term deal, so the worry of tenants or the worry of rent not being on time has been removed as a risk in this lovely building.

This is a low risk investment with a Blue chip tenant still returning more than the banks.

Offices

FOR SALE

600sqm

**No Agent Property** 

enquiries@noagent property.com.au