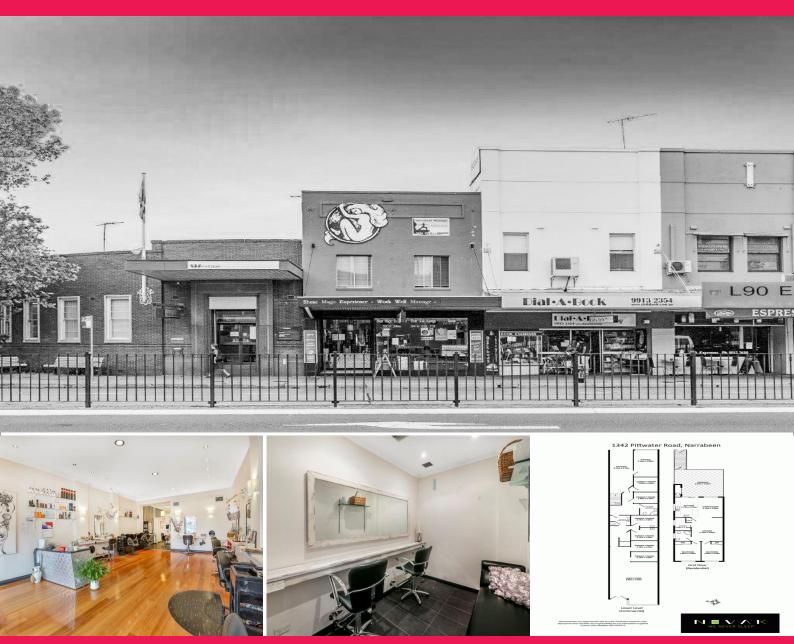

1342 Pittwater Road, Narrabeen NSW 2101

## PRIME RETAIL SPACE IN OUTSTANDING CENTRAL POSITION

SEE IT TODAY, TONIGHT, TOMORROW, ANYTIME YOU LIKE? CALL US, WE NEVER SLEEP:)

| RETAIL Space: 200m2 (approx.)

| Versatile space with flexible floor plan

| Beauty, physio, retail, PT studio or cafe??

| Incredible main road exposure

| Super easy access

| Shopfront display windows

| Great exposure to public

| High ceilings with fantastic clearance

| Fantastic high quality fit out

| Rear door access

| Undercover secure car

Retail

FOR LEASE

200sqm