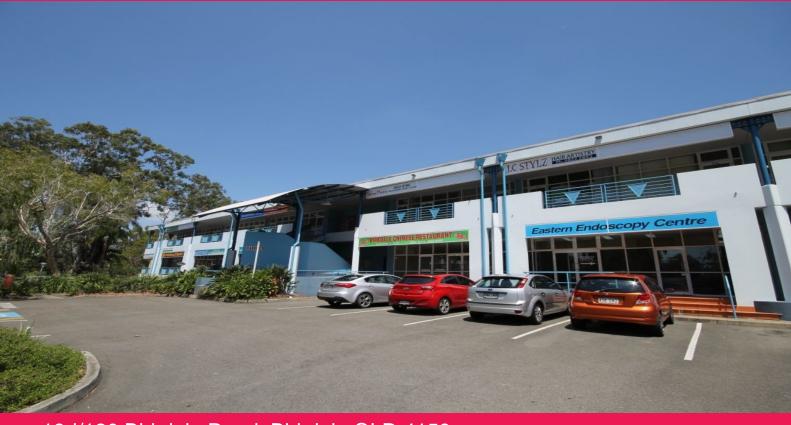

## 18d/120 Birkdale Road, Birkdale QLD 4159

## **FOR LEASE**

Suite 18B, 120 Birkdale Road, Birkdale

- 30sqm\* 1st level office
- High-quality modern office complex with each tenancy containing ducted air conditioning and carpet floor coverings if required
- The complex provides a fully secured basement car-park with lift access to each tenancy
- Other features include prominent exposure and signage to busy Birkdale Road, 100 street level and 46 basement car-parks and close proximity to railway station and shopping centres

GROSS RENTAL PCM^ - \$750

- ^All prices quoted are exclusive of GST
- \* Approximately

Offices

FOR LEASE

30sqm