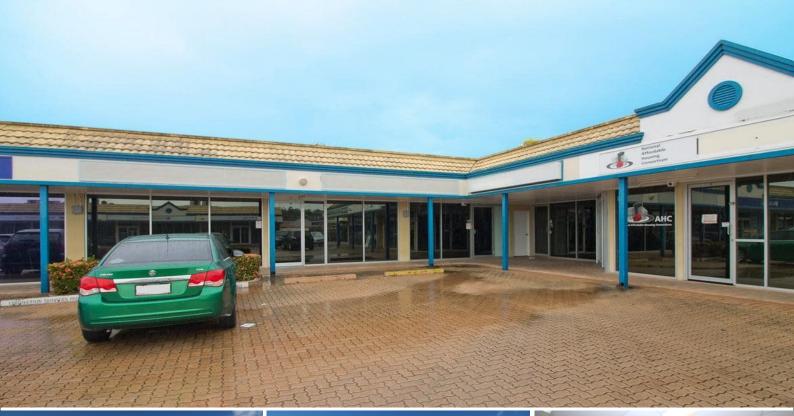

## Kirwan Plaza - Leasing Opportunity

Suite 6/40 Thuringowa Drive is ideally positioned in Kirwan Plaza and previously housed a government department and has been freshly painted throughout.

The tenancy has a modern office fit out and can be refit to your requirements. The existing office furniture is available for use at no cost..!!

This suite offers:

- M/F Amenities
- Large open plan work area
- Staff room with kitchenette

For further information or to arrange an

Offices FOR LEASE

120sqm