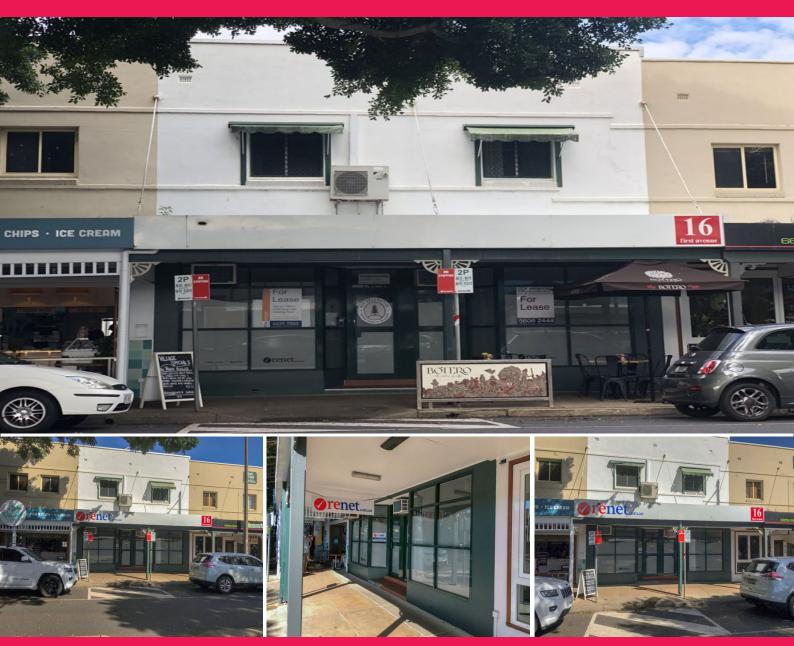

16 First Avenue, Sawtell NSW 2452

## Heart of Sawtell! Commercial Office, Retail or Allied Health - You Choose.

It's finally available! The space you have been looking for - right in the heart of Sawtell's award winning cafe and restaurant precinct - this building is in a high demand office and retail location.

16 First Avenue provides approx. 180m2 of Net Lettable Area over two levels with the added bonus of on-site parking.

Massive signage exposure and only 320meter walk (approx.) to patrolled beaches.

With Sawtell being extremely popular and seeing high volumes of people into the area do not miss out on this fant

Retail FOR LEASE

180sqm

**Cherie Parik** 

**Damon Rootes** 

0423 369 999

0434 877 115

cherie@yourcps.com.au,a+2605\_\_1006tlamon@yourcps.com.au