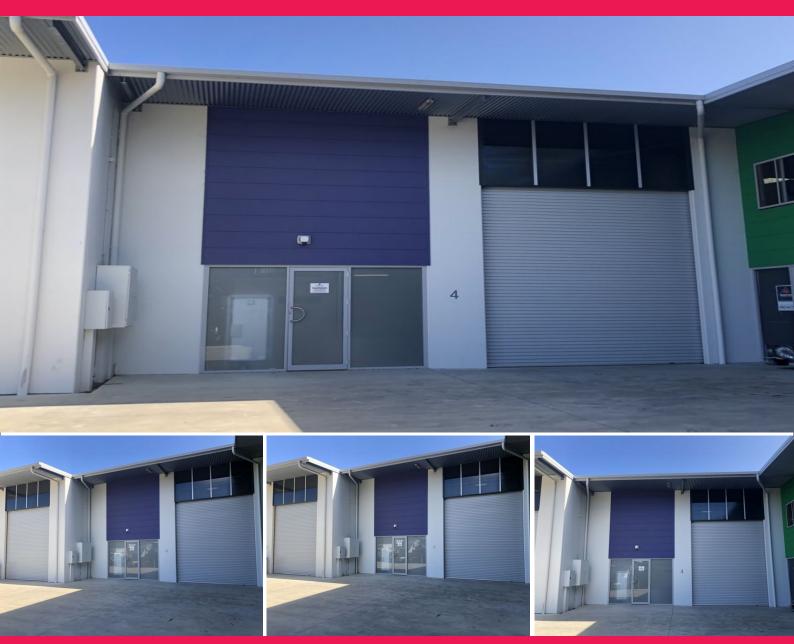

## Unit 4/56 Industrial Drive, Coffs Harbour NSW 2450

## **Popular Industrial Drive Location...**

Unit 4 is positioned in the popular Isles Industrial Park in a complex of only 6 units and enjoys the benefit of 2 designated car park bays.

KEY FEATURES Include:

- Approx. 140m2
- Two designated carpark bays
- High clearance warehouse
- Wide and high roller door access
- Glazed frontage
- Internal bathroom facilities
- Great natural light save on energy bills
- NBN ready
- B Double access to es