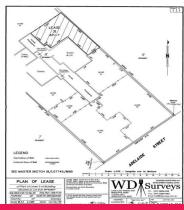

Available to Lease is this refurbished 42m2 open plan tenancy, located on the 3rd Floor.

41sqm