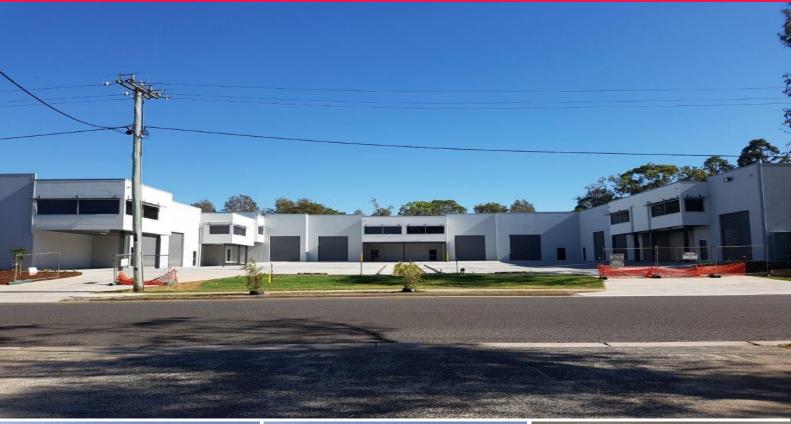

## 13-17 Enterprise Street, Cleveland QLD 4163

## **Brand New Strata Titled Industrial Units**

Raine and Horne Commercial Bayside are proud to present this exciting new industrial development to the market. Ideally positioned in the heart of Cleveland's industrial precinct it offers a unique opportunity for both owner occupiers and investors. Features include:

- $^{\ast}$  Nine units ranging in size from 127sqm to 258sqm
- (Units 2, 3, 6, 8 & 9 are currently under contract)
- \* Quality tilt panel construction
- \* Air conditioned and networked offices
- \* Clear span insulated warehouses
- \* Container height electric roller doors
- \* Own amenities kitchenette, shower and toilet
- \* Excellent street appeal and exposure
- \* Pricing excludes GST
- \* Information Memorandu