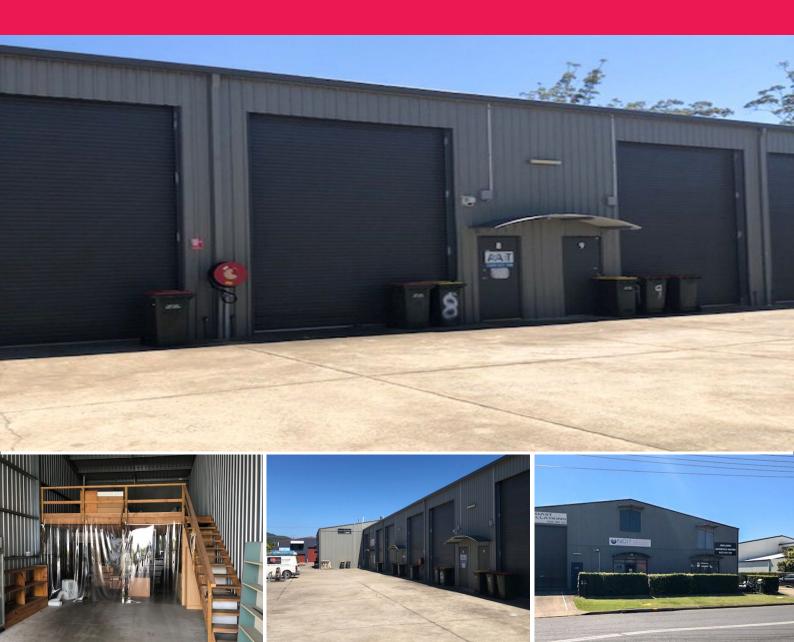

## **TIDY INDUSTRIAL UNIT**

Self contained industrial unit available in Isles Industrial Estate; arguably one of Coffs Harbours most popular industrial areas, easily accessible and close to the Coffs Harbour CBD. Unit 8 provides easy access from a wide apron, with the unit itself having high clearance and on-site parking.

Additional key features of the tenancy include:

- Approx. 128sqm
- High clearance
- Good access from wide apron
- Own amenities
- NBN available
- On-site parking
- Close to Pacific High

Industrial FOR LEASE