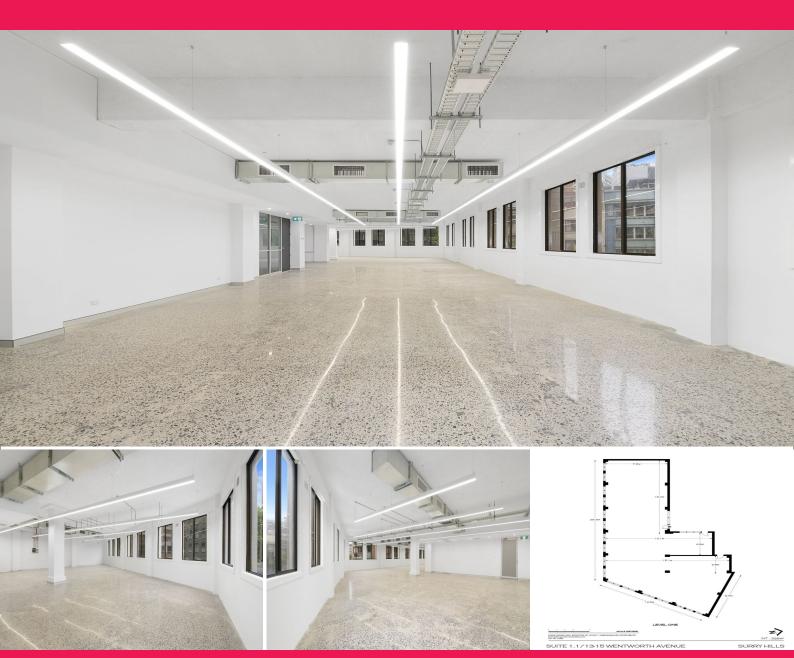

## STUNNING STYLISH SUITE BETWEEN SURRY HILLS & SYDNEY CBD

- 326sqm open plan on Level 1
- Abundant natural light
- Polished concrete floors & exposed ceilings
- Upgraded Lobby
- Upgraded M & F amenities with shower
- EOT facilities
- 750m from Town Hall and 300m from Museum Stations
- 4 x secure parking available at additional cost

Prominently positioned on the corner of Wentworth Avenue and Liverpool Streets this newly refurbished creative tenancy provides an excellent opportunity for tenants to take advantage of this popular city Offices

FOR LEASE

326sqm