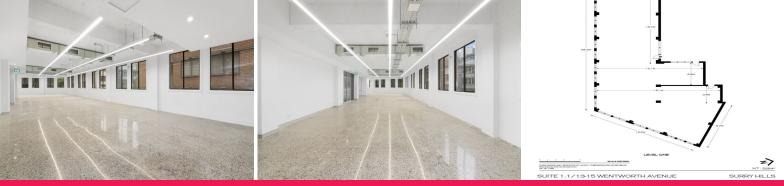

## WAREHOUSE STYLE SUITE WITH EOT FACILITIES NEXT TO HYDE PARK

- 140sqm open plan on Level 1
- Abundant natural light
- Polished concrete floors & exposed ceilings
- Upgraded Lobby
- Upgraded M & F amenities with shower
- EOT facilities
- 750m from Town Hall and 300m from Museum Stations
- secure parking available at additional cost

Prominently positioned on the corner of Wentworth Avenue and Liverpool Streets this newly refurbished creative tenancy provides an excellent opportunity for tenants to take advantage of this popular city Offices FOR LEASE

140sqm