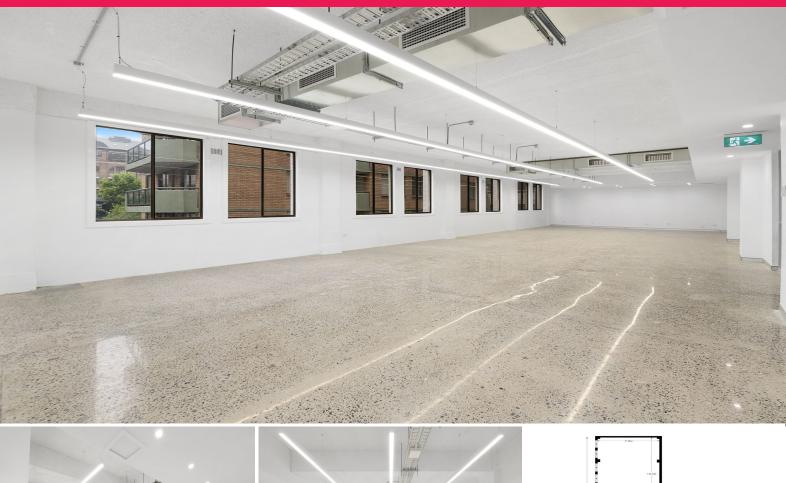

## WAREHOUSE STYLE SUITE WITH EOT FACILITIES NEXT TO HYDE PARK

- 140sqm open plan on Level 1
- Abundant natural light
- Polished concrete floors & exposed ceilings
- Upgraded Lobby
- Upgraded M & F amenities with shower
- EOT facilities
- 750m from Town Hall and 300m from Museum Stations
- secure parking available at additional cost

Prominently positioned on the corner of Wentworth Avenue and Liverpool Streets this newly refurbished creative tenancy provides an excellent opportunity for tenants to take advantage of this popular city Offices FOR LEASE

140sqm