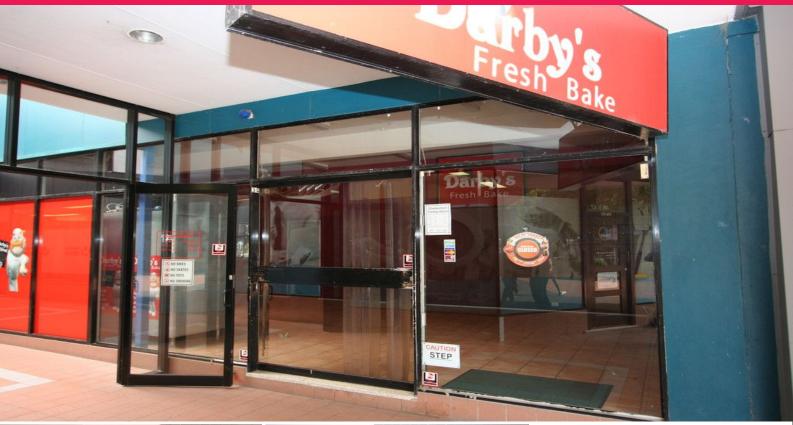

## **Top Of The Mall**

\* Prominent location at the top of Charlestown Mall fronting the primary pedestrian thoroughfare to Charlestown's Northern Commercial precinct including Centrelink & other government offices, Mattara Hotel & Hoyts Cinemas.

\* Flexible floor space available in 2 configurations 66sqm - 96sqm\*

\* Immediately opposite NDIS & in close proximity to Charlestown Square

For Lease: \$510 - \$730 + GST per week

\* Approx

Retail FOR LEASE