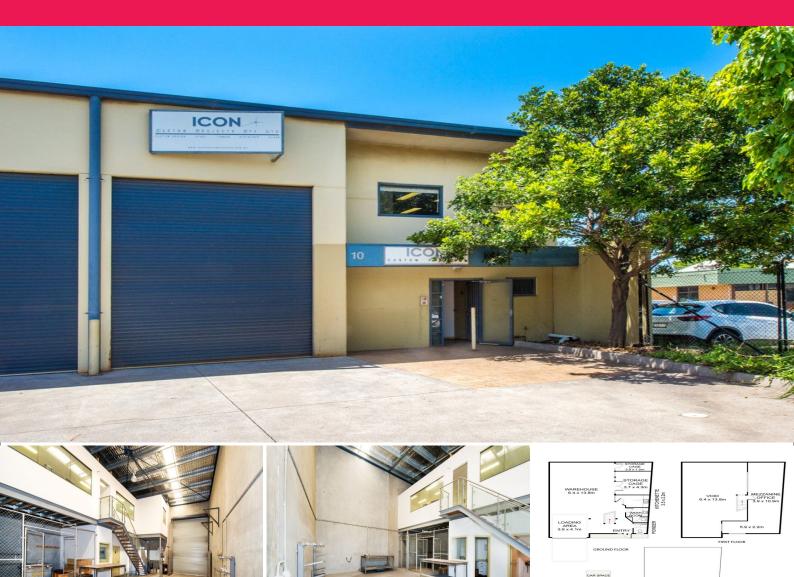

## 10/9-19 Baker Street, Banksmeadow NSW 2019

## Warehouse & Office in an Industrial Estate

Previously used by a custom printing business, this end row warehouse comes with a fully fitted mezzanine office offering suitability for a range of manufacturing business uses. Ideally placed in a South Sydney industrial estate surrounded by a range of businesses, the warehouse offers closeness to Port Botany, Westfield Eastgardens, Sydney Airport and core arterial roads including Wentworth Avenue.

- Ground floor warehouse comprising 130sqm (approx.)
- Custom built 53sqm (approx.) mezzanine office with A/C
- High 6.9m ceilings, concrete interiors, three-phase power
- Change room/toilet facilities plus kitchenette/tea room
- Automatic garage plus customer entrance with intercom
- Zoned IN1 General Industrial