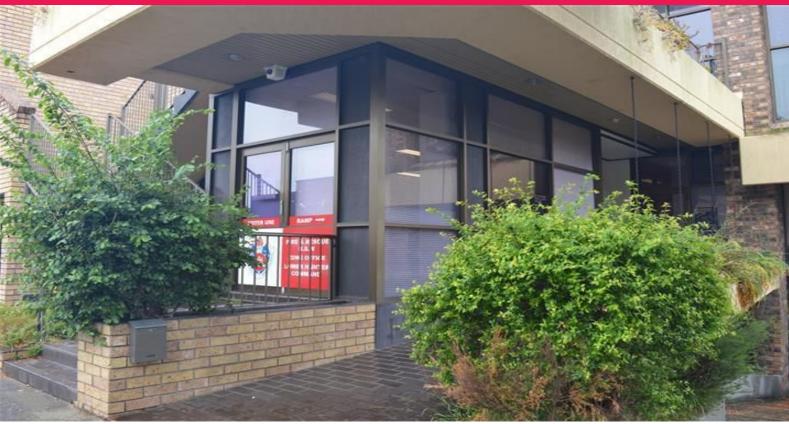

## Raine&Horne. Commercial

(ground Floor)/32 St Andrews Street, Maitland NSW 2320

## DISABLED FRIENDLY OFFICES WITH SECURED PARKING

Building Area: 246m2(approx)

Located on the ground floor offices with disable compliant access and secure car parking.

These well presented offices feature;