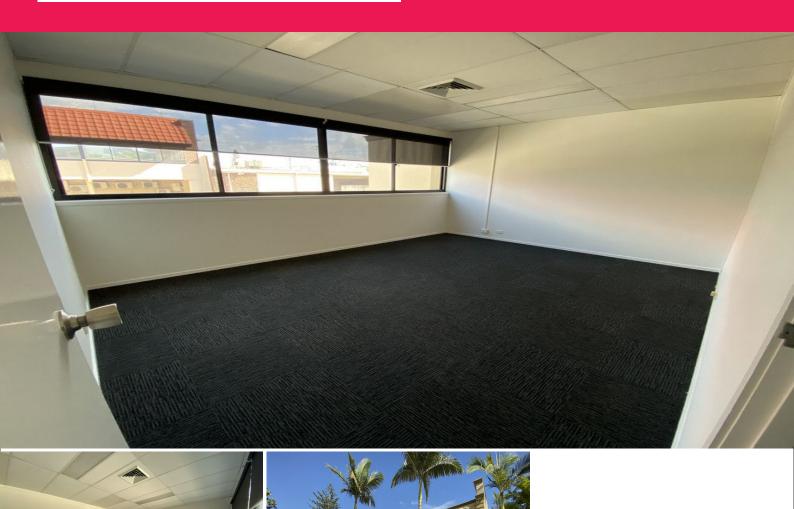

### 70SQM PRIVATE OFFICE WITH PARKING

Centrally located in the heart of busy Palm Beach close to cafes, restaurants, bars, public transport, boutique shopping and the beach is this private 70sqm\* office on the first floor.

- 70sqm\* first floor office
- Exclusive use car parking, covered
- Ducted air conditioning
- Fresh paint
- Carpeted through out
- Kitchenette and staff room
- Glass door entry with reception and seating area