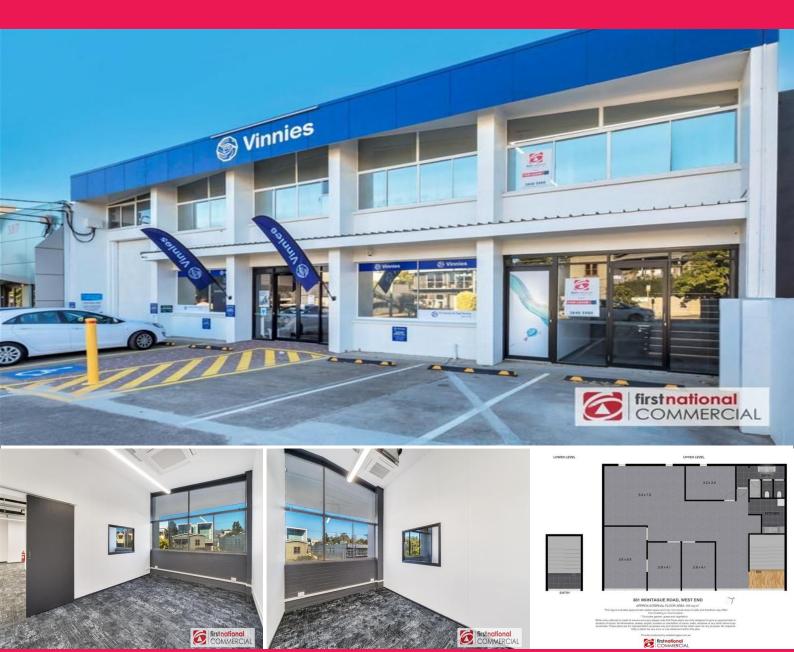

## 2/381 Montague Road, West End QLD 4101

## **Newly Renovated Mezzanine Office**

- Approx 185 m2 freestanding mezzanine office / showroom / retail space.
- Refurbishment complete incl toilets, shower, kitchenette, painting, carpet, Air-Conditioning
- Prime Montague Road frontage
- Soon to have high-end retail, residential and Woolworths nearby
- High speed internet to the area (Telstra Velocity)
- Within minutes of key Brisbane landmarks
- Established high-end residential communities nearby and developments underway
- MU3 Mixed Use (Corridor) zoning which allows for a multitude of uses
- Dedicated onsite parking 3 bays (2 at front to Montague Rd and 1 at rear to Tondara Lane)

Offices

FOR LEASE

Contact Agent

183sqm