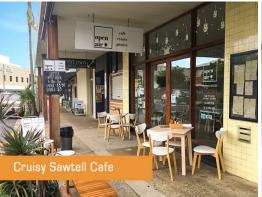

## **CRUISY SAWTELL CAFE**

Prime eat street location that is a perfect starter cafe with a huge upside for that person looking to have their first or next business in hospitality. A popular breakkie/coffee and lunch spot with quality equipment that is less than two (2) years old.