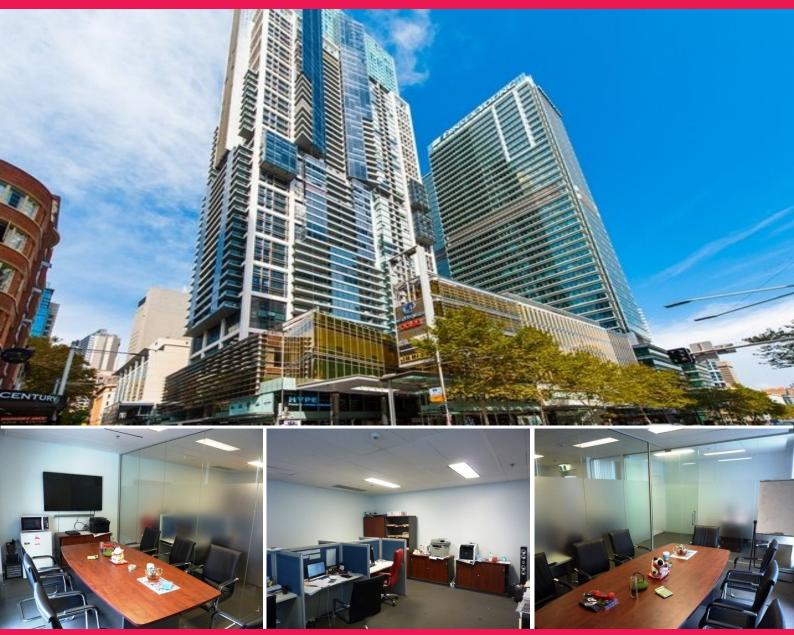

## Level 16/87 Liverpool Street, Sydney NSW 2000

## World Tower Modern Office For Lease!!

Situated on Level 16 of the prestigious World Tower with expansive city view, this top quality fitted office is offered to lease.

- \* 60sqm with balcony overlooking expansive city view
- \* One glass & aluminum partitioned director room and one meeting room
- \* Multi-functional open space
- \* Air conditioned and intercom
- \* Access to World Tower recreational facilities