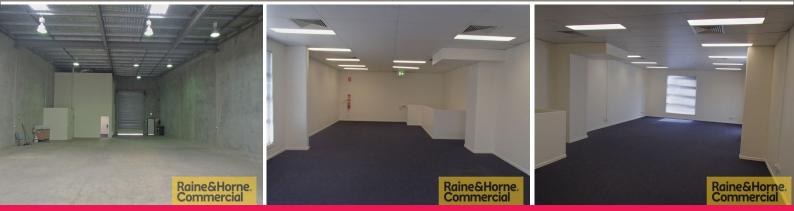

## Modern, Secure & Well located - Owner wants action!

- \* Corporate 468sqm concrete tilt panel in the heart of the central south
- \* Great location in popular Acacia Ridge/Willawong industrial precinct
- \* Month to Month Tenant in place providing holding income
- $^{\ast}$  358sqm of warehouse with up to 7.4m internal height
- \* Access via an electric container height roller door
- \* 110sqm of fully air-conditioned office space over two levels
- \* First floor office has open plan layout with plenty of natural light
- \* Ground floor reception / showroom area
- \* NBN Internet available with phone & data points throughout
- \* 3 Phase power available with power point in warehouse
- \* 2 undercover carparks plus 59+ common spaces plus truck parking area
- \* Two driveway access allowing easy truck manoeuvrability
- \* Fully fenced & secure gated complex
- \* Located only 6 minute