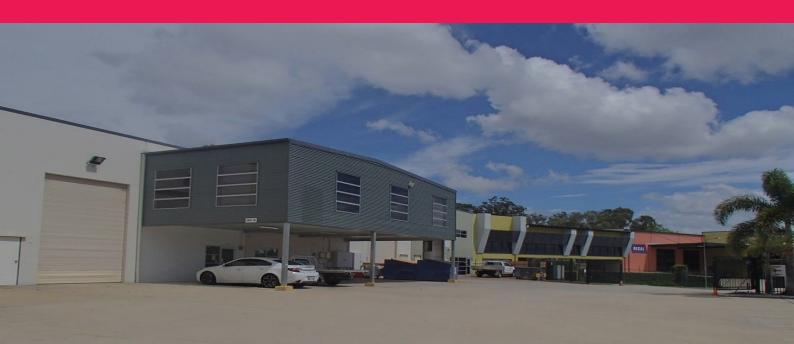

## 16/16 Mahogany Court, Willawong QLD 4110

## Modern, Secure & Well located - Owner wants action!

- \* Corporate 468sqm concrete tilt panel in the heart of the central south
- \* Great location in popular Acacia Ridge/Willawong industrial precinct
- \* Month to Month Tenant in place providing holding income
- $^{\ast}$  358sqm of warehouse with up to 7.4m internal height
- \* Access via an electric container height roller door
- \* 110sqm of fully air-conditioned office space over two levels
- \* First floor office has open plan layout with plenty of natural light
- \* Ground floor reception / showroom area
- \* NBN Internet available with phone & data points throughout
- \* 3 Phase power available with power point in warehouse
- \* 2 undercover carparks plus 59+ common spaces plus truck parking area
- \* Two driveway access allowing easy truck manoeuvrability
- \* Fully fenced & secure gated complex
- \* Located only 6 minute

Industrial FOR LEASE

468sqm

Michael Cars 0423 188 698 michael@RnHcommercial.com.au Wayne Newberry 0408 723 023 wayne@rnhcommercial.com.au