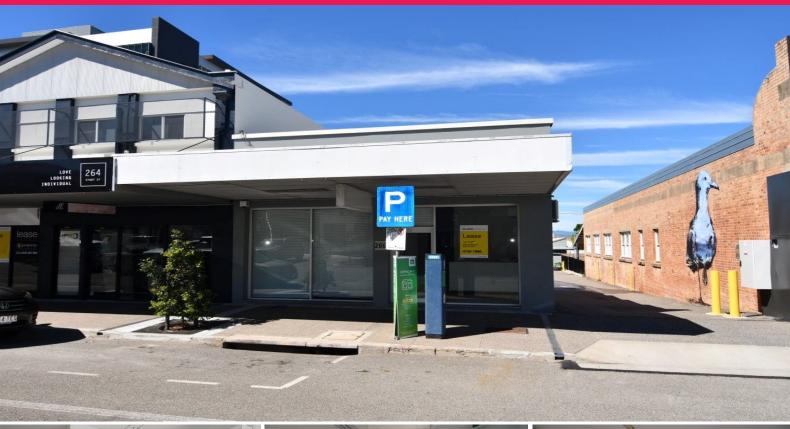

266 Sturt Street, Townsville City QLD 4810

## High profile offices with parking

This affordable suite of offices is located on one of the main arterial roads in the CBD.

Fully fitted with reception area, private consulting rooms with hand basins, network cabling with server rack, two kitchens and dedicated male & female ablutions.

Suitable for professionals, medical or allied health and retail applications. On site outdoor storage and parking for six vehicles.

Inspect with managing agents Ray White Commercial.

Offices

FOR LEASE

85sqm